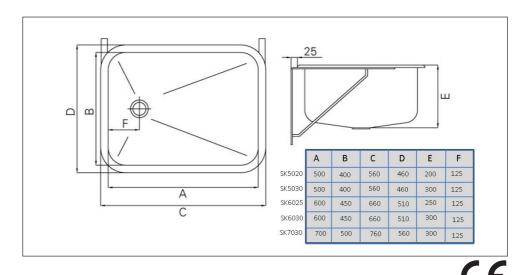

## Bowl SK5020wall

**Art. no.** SK5020VEGG **GTIN** 7055570001554

Overall dimension in mm  $560 \times 460 \times 200$ 

Depth in mm 200

**Bowl dim. in mm**  $500 \times 400 \times 200$ 

Waste hole dim. in mm Ø52 **AISI 304** Material Material thickness in mm 0,9 Installation height in mm 900 Product load in N 1000 Gross weight in kg 5.70 Weight, pallet 162.00 Pcs per pallet 24