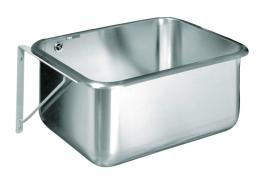

## Description

Commercial bowl SK5020 in stainless steel for wall mounting. Supplied with epoxy coated steel brackets and 1 1/2" waste with plug and overflow.