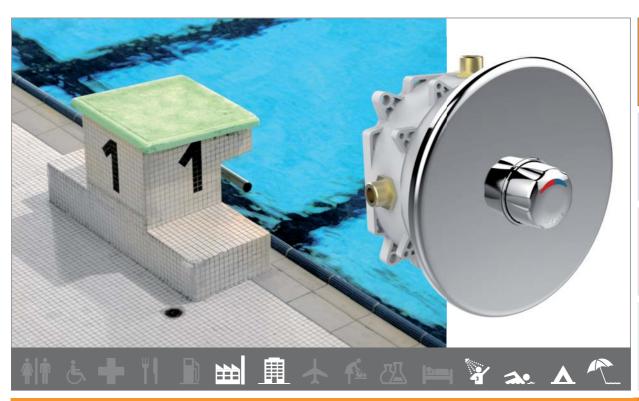

# **ALPA MIXER TAP - CONCEALED**

Mixer tap in a waterproof concealed box.

#### **GREATER EASE-OF-INSTALLATION**

Box for every type of built-in installations (on carrier walls or partitions)

Waterproof concealed box

The design of the box and the sealing flange ensure a total protection of the wall.

#### **COMFORT AND DESIGN**

A wide temperature range: 180° control knob with hot/cold indicator. The soft knob permits to open the tap and to select the temperature.