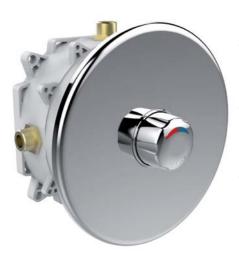

# **ALPA MIXER TAP - CONCEALED**

Mixer tap in a waterproof concealed box.

#### **COMFORT AND DESIGN**

A wide temperature range: 180° control knob with hot/cold indicator. The soft knob permits to open the tap and to select the temperature.

# **Alpa®**

Ref: 35190 Concealed mixer tap ALPA with waterproof box

Ref: 35192 Concealed mixer tap ALPA S® with waterproof box