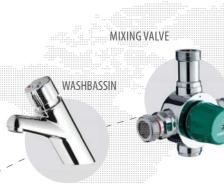

## **RECOMMENDED ACCESSORIES**

29255 Shower head

MOUNTING FRAME

ACCESSORIES

PRESTO offers a wide range of mechanical or electronic taps for washbasins adapted

to the needs of collectivities, industries and health facilities and designed to answer every one of your demands. Find our whole range of products in our catalog or on our website: