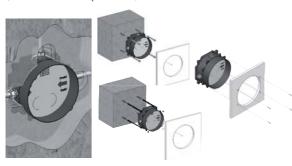

#### **GREATER EASE-OF-INSTALLATION**

Box for every type of built-in installations (on carrier walls or partitions)

Waterproof concealed box

The design of the box and the sealing flange ensure a total protection of the wall.

# **Alpa®**

Ref: 35190 Concealed mixer tap ALPA with waterproof box

Ref: 35192 Concealed mixer tap ALPA S® with waterproof box