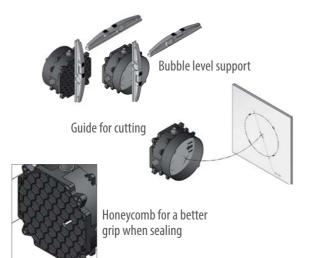

#### **GREATER EASE-OF-INSTALLATION**

Box for every type of built-in installations (on carrier walls or partitions)

Waterproof concealed box

The design of the box and the sealing flange ensure a total protection of the wall.

The box is equipped with a drain devise for condensation.