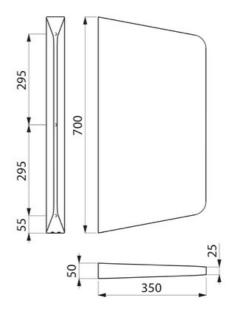

## **TECHNICAL FEATURES**

LISO urinal divider for wall-mounting - Ref. 100590

| Height    | 700mm                              |
|-----------|------------------------------------|
| Length    | 25/50mm                            |
| Width     | 350mm                              |
| Thickness | 1.5mm                              |
| Finish    | 304 polished satin stainless steel |
|           |                                    |