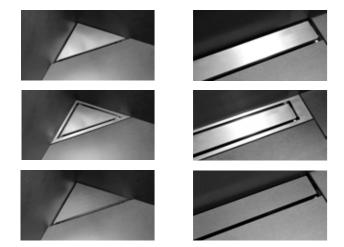

### HIGHLINE CORNER DRAIN

The corner drain is the simple and discreet solution for bathrooms and utility rooms where space is limited. The corner drain comes as steel panel with/ without frame and as Custom solution. The frame is optional but is designed to emphasise the exclusive design of the floor drain. The height of the frame (10, 12 or 25 mm) depends on the thickness of the floor tile.