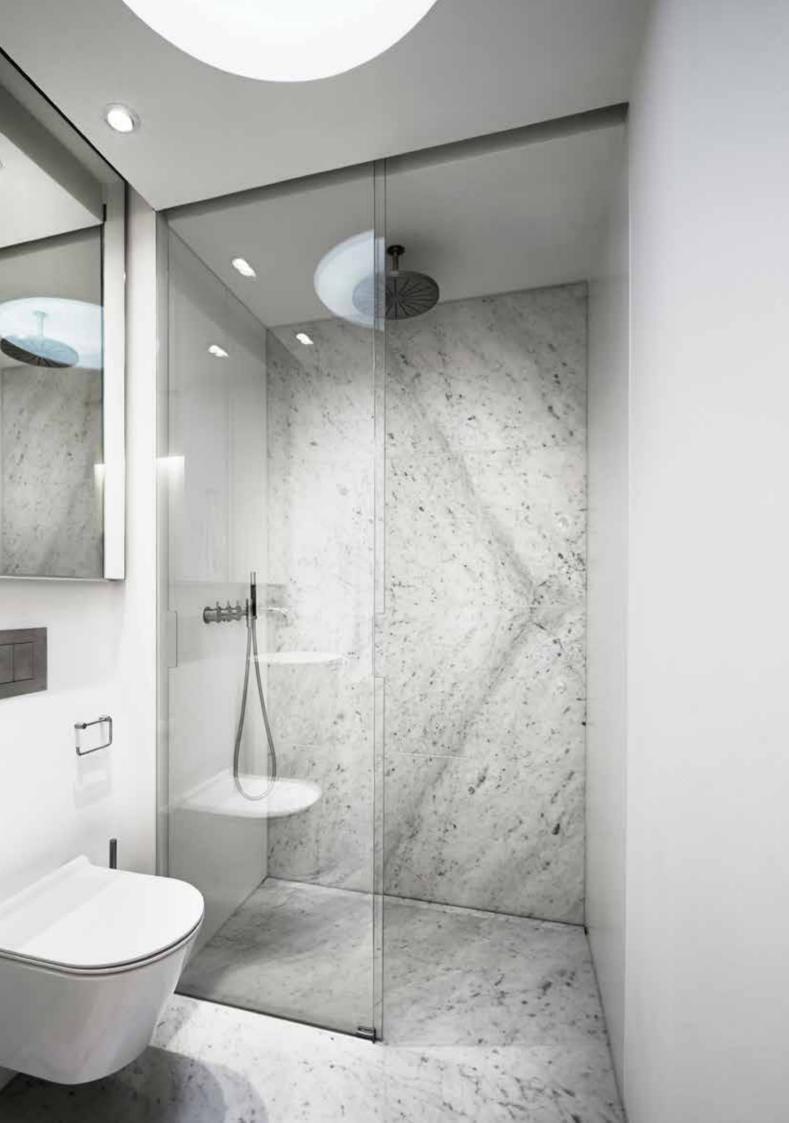

## GLASSLINE SHOWER SCREEN

The range of shower screens are solidly installed without visible screws or fittings. Only a discreet steel frame is visible along the wall and floor, showcasing the elegant lines and providing a timeless look.

Our shower screens are transparent or with exclusive decoration in silkscreen print. The shower screen is mounted on a rail on the wall and can be replaced in case of damage. Glass surfaces are treated with Cleantec for easier maintenance.