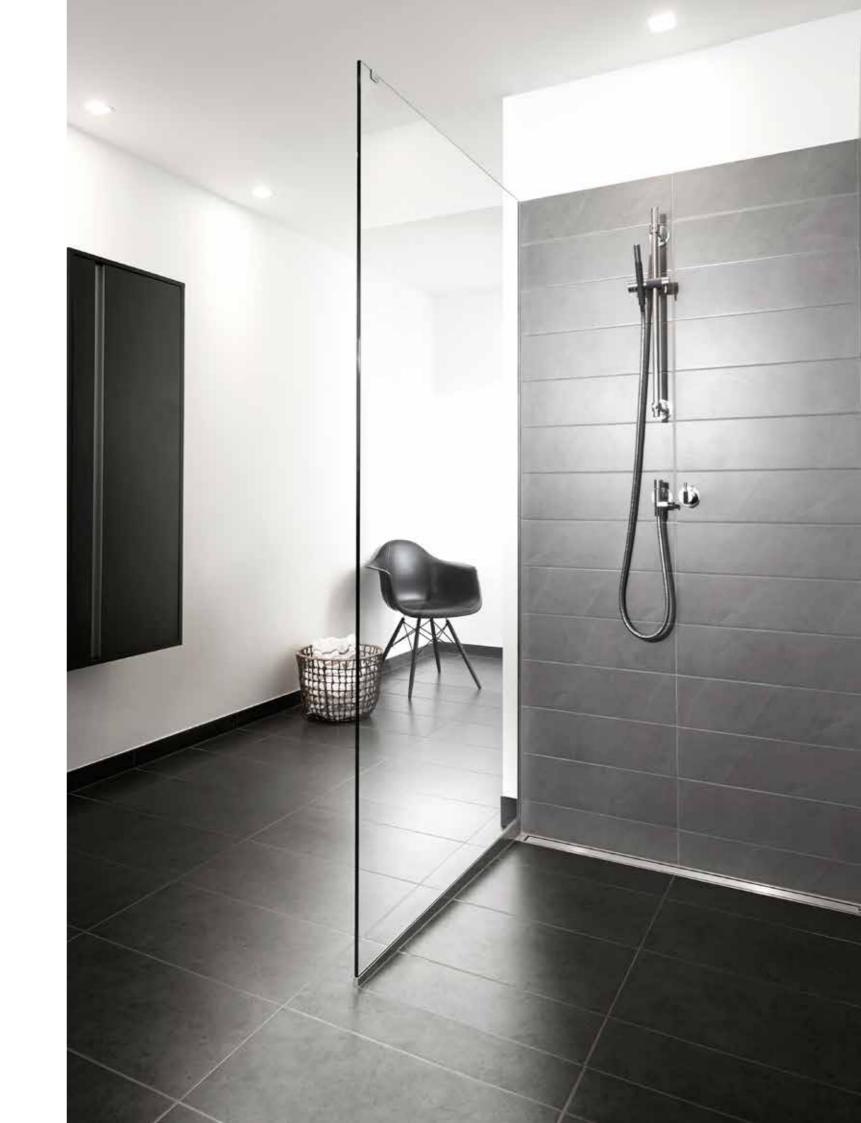

## GLASSLINE SHOWER SCREEN

The range of shower screens are solidly installed without visible screws or fittings. Only a discreet steel frame is visible along the wall and floor, showcasing the elegant lines and providing a timeless look.

Our shower screens are transparent or with exclusive decoration in silkscreen print. The shower screen is mounted on a rail on the wall and can be replaced in case of damage. Glass surfaces are treated with Cleantec for easier maintenance.

1

GLASSLINE shower screen | Column CLASSICLINE floor drain| Column