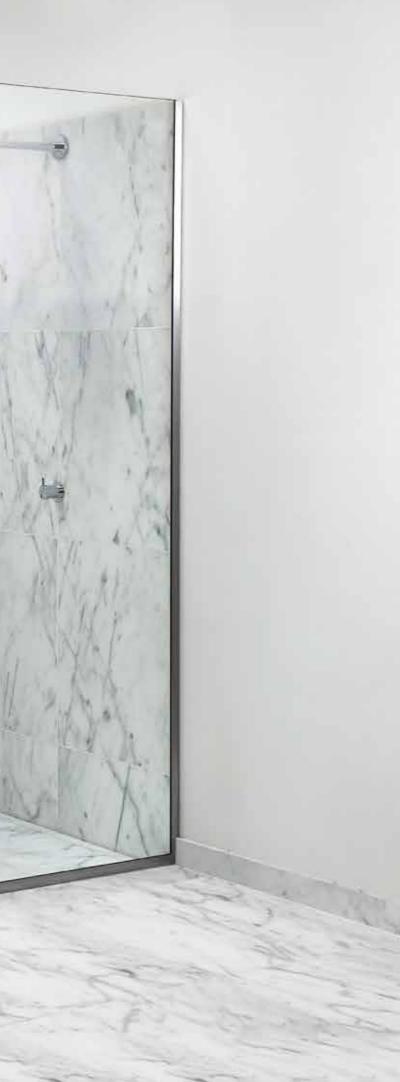

## GLASSLINE SHOWER SCREEN

The range of shower screens are solidly installed without visible screws or fittings. Only a discreet steel frame is visible along the wall and floor, showcasing the elegant lines and providing a timeless look.

Our shower screens are transparent or with exclusive decoration in silkscreen print. The shower screen is mounted on a rail on the wall and can be replaced in case of damage. Glass surfaces are treated with Cleantec for easier maintenance.

TRANSPARENT

COLUMN

STEEL TOP RAIL

GLASSLINE shower screen | transparent HIGHLINE floor drain | Panel with frame

GLASSLINE shower screen | Transparent HIGHLINE floor drain | Custom without frame unidrain®shower wiper