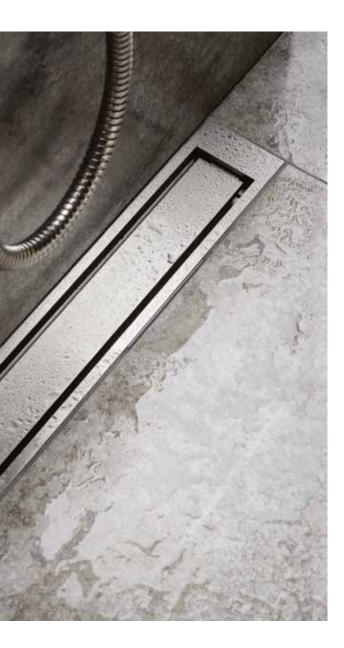

### HIGHLINE CORNER DRAIN

The corner drain is the simple and discreet solution for bathrooms and utility rooms where space is limited. The corner drain comes as steel panel with/ without frame and as Custom solution. The frame is optional but is designed to emphasise the exclusive design of the floor drain. The height of the frame (10, 12 or 25 mm) depends on the thickness of the floor tile.

Glue own material such as matching floor tile on the base to complete the custom solution. The Custom solution is placed directly inside the unit.

Unidrain A/S Farum Gydevej 71 DK-3520 Farum

T +45 3910 1010 F +45 3910 1020 info@unidrain.com unidrain.com