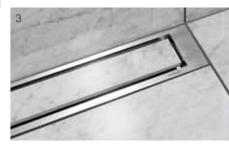

> 1 HIGHLINE | PANEL with frame 2 HIGHLINE | CUSTOM without frame, A floor tile of your own choice is placed on the top 3 HIGHLINE | CUSTOM with frame 4 HIGHLINE | CASSETTE with frame with edges on all sides for use with any material. Ideal for terrazzo for instance.

# HIGHLINE PANEL

Choose between solid brushed stainless steel or frosted glass in white or black.