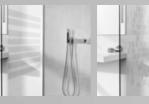

## GLASSLINE SHOWER SCREEN

The range of shower screens are solidly installed without visible screws or fittings. Only a discreet steel frame is visible along the wall and floor, showcasing the elegant lines and providing a timeless look.

Our shower screens are transparent or with exclusive decoration in silkscreen print. The shower screen is mounted on a rail on the wall and can be replaced in case of damage. Glass surfaces are treated with Cleantec for easier maintenance.

TRANSPARENT

COLUMN

STEEL TOP RAIL

GLASSLINE shower screen | transparent HIGHLINE floor drain | Panel with frame

GLASSLINE shower screen | Transparent HIGHLINE floor drain | Custom without frame unidrain®shower wiper

1

GLASSLINE shower screen | Column CLASSICLINE floor drain| Column