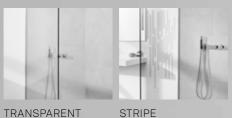

Our shower screens are transparent or with exclusive decoration in silkscreen print. The shower screen is mounted on a rail on the wall and can be replaced in case of damage. Glass surfaces are treated with Cleantec for easier maintenance.