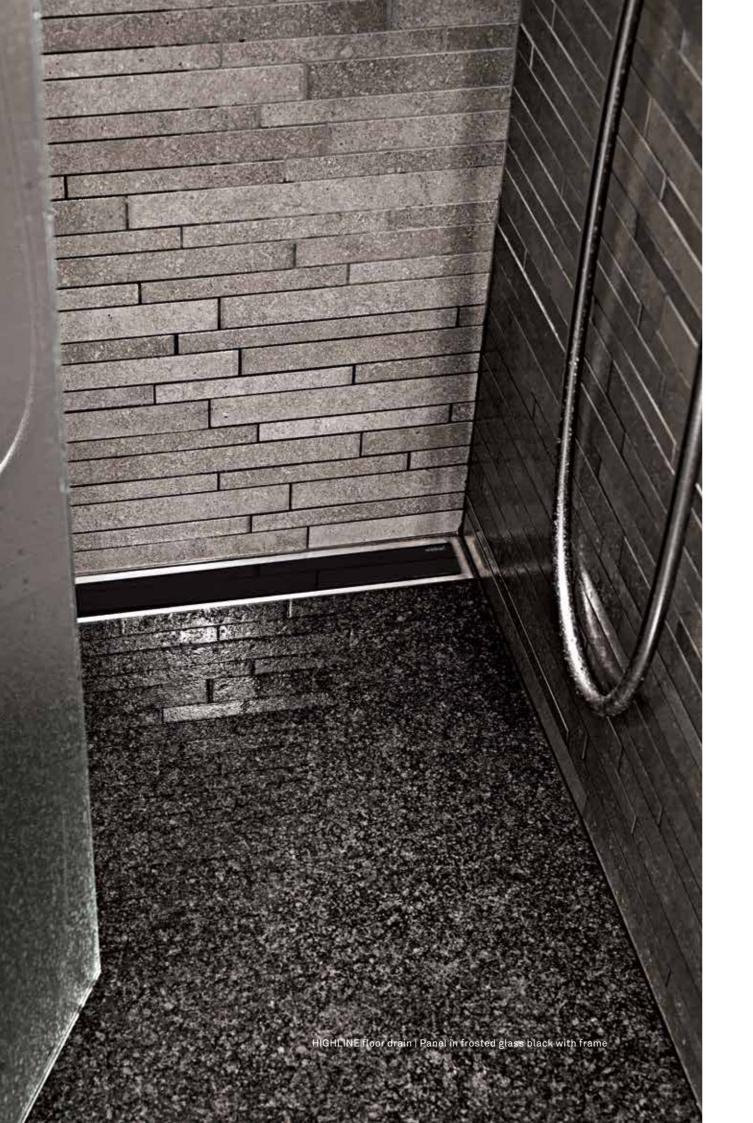

# HIGHLINE SERIE

GLASSLINE shower screen | Transparent HIGHLINE floor drain | Panel with frame

HIGHLINE freestanding floor drain | Cassette with frame

うび

.....

# HIGHLINE PANEL

Choose between solid brushed stainless steel or frosted glass in white or black.