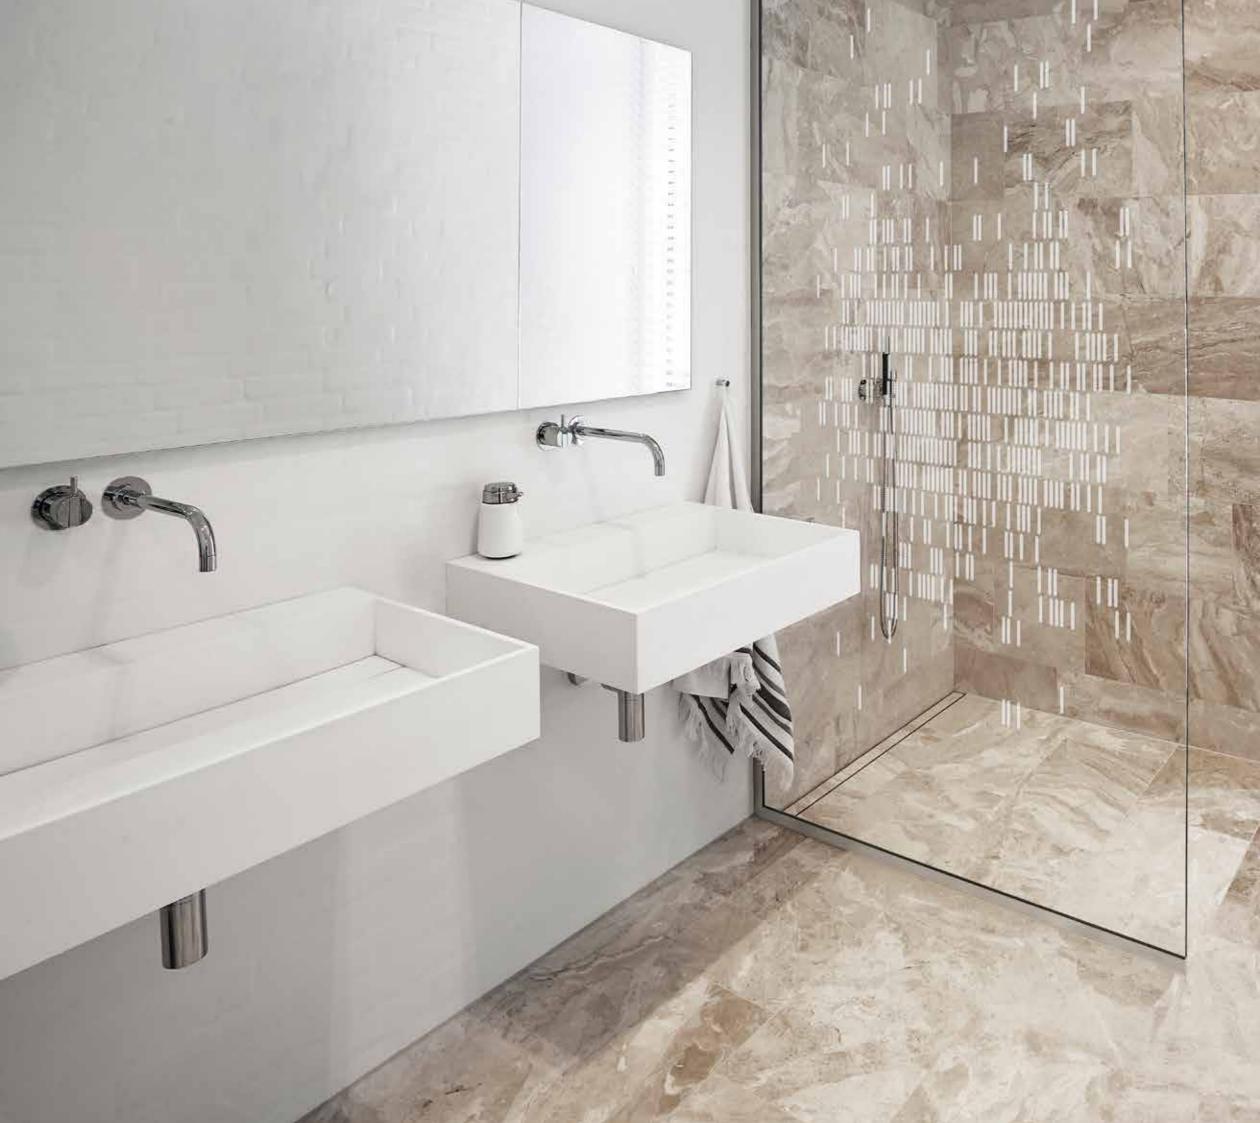

## GLASSLINE SHOWER SCREEN

The range of shower screens are solidly installed without visible screws or fittings. Only a discreet steel frame is visible along the wall and floor, showcasing the elegant lines and providing a timeless look.

Our shower screens are transparent or with exclusive decoration in silkscreen print. The shower screen is mounted on a rail on the wall and can be replaced in case of damage. Glass surfaces are treated with Cleantec for easier maintenance.

TRANSPARENT

COLUMN

STEEL TOP RAIL

GLASSLINE shower screen | transparent HIGHLINE floor drain | Panel with frame

GLASSLINE shower screen | Transparent HIGHLINE floor drain | Custom without frame unidrain®shower wiper