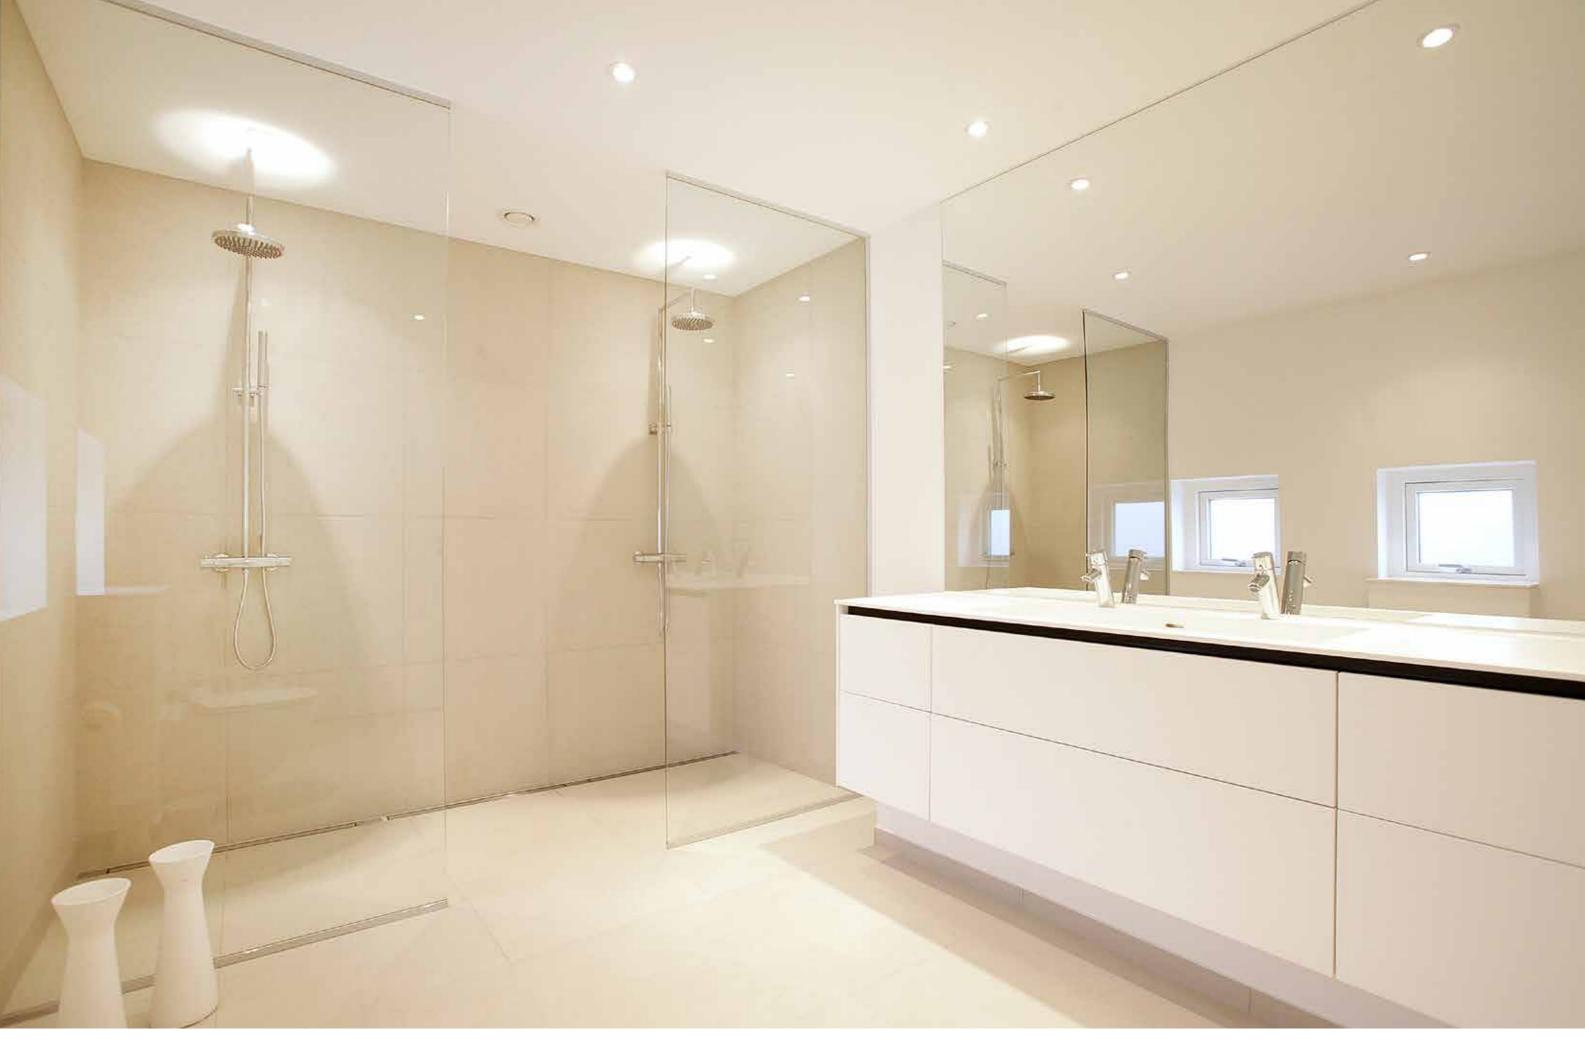

## GLASSLINE SHOWER SCREEN

The range of shower screens are solidly installed without visible screws or fittings. Only a discreet steel frame is visible along the wall and floor, showcasing the elegant lines and providing a timeless look.

Our shower screens are transparent or with exclusive decoration in silkscreen print. The shower screen is mounted on a rail on the wall and can be replaced in case of damage. Glass surfaces are treated with Cleantec for easier maintenance.

TRANSPARENT

COLUMN

STEEL TOP RAIL

GLASSLINE shower screen | transparent HIGHLINE floor drain | Panel with frame

GLASSLINE shower screen | Transparent HIGHLINE floor drain | Custom without frame unidrain®shower wiper