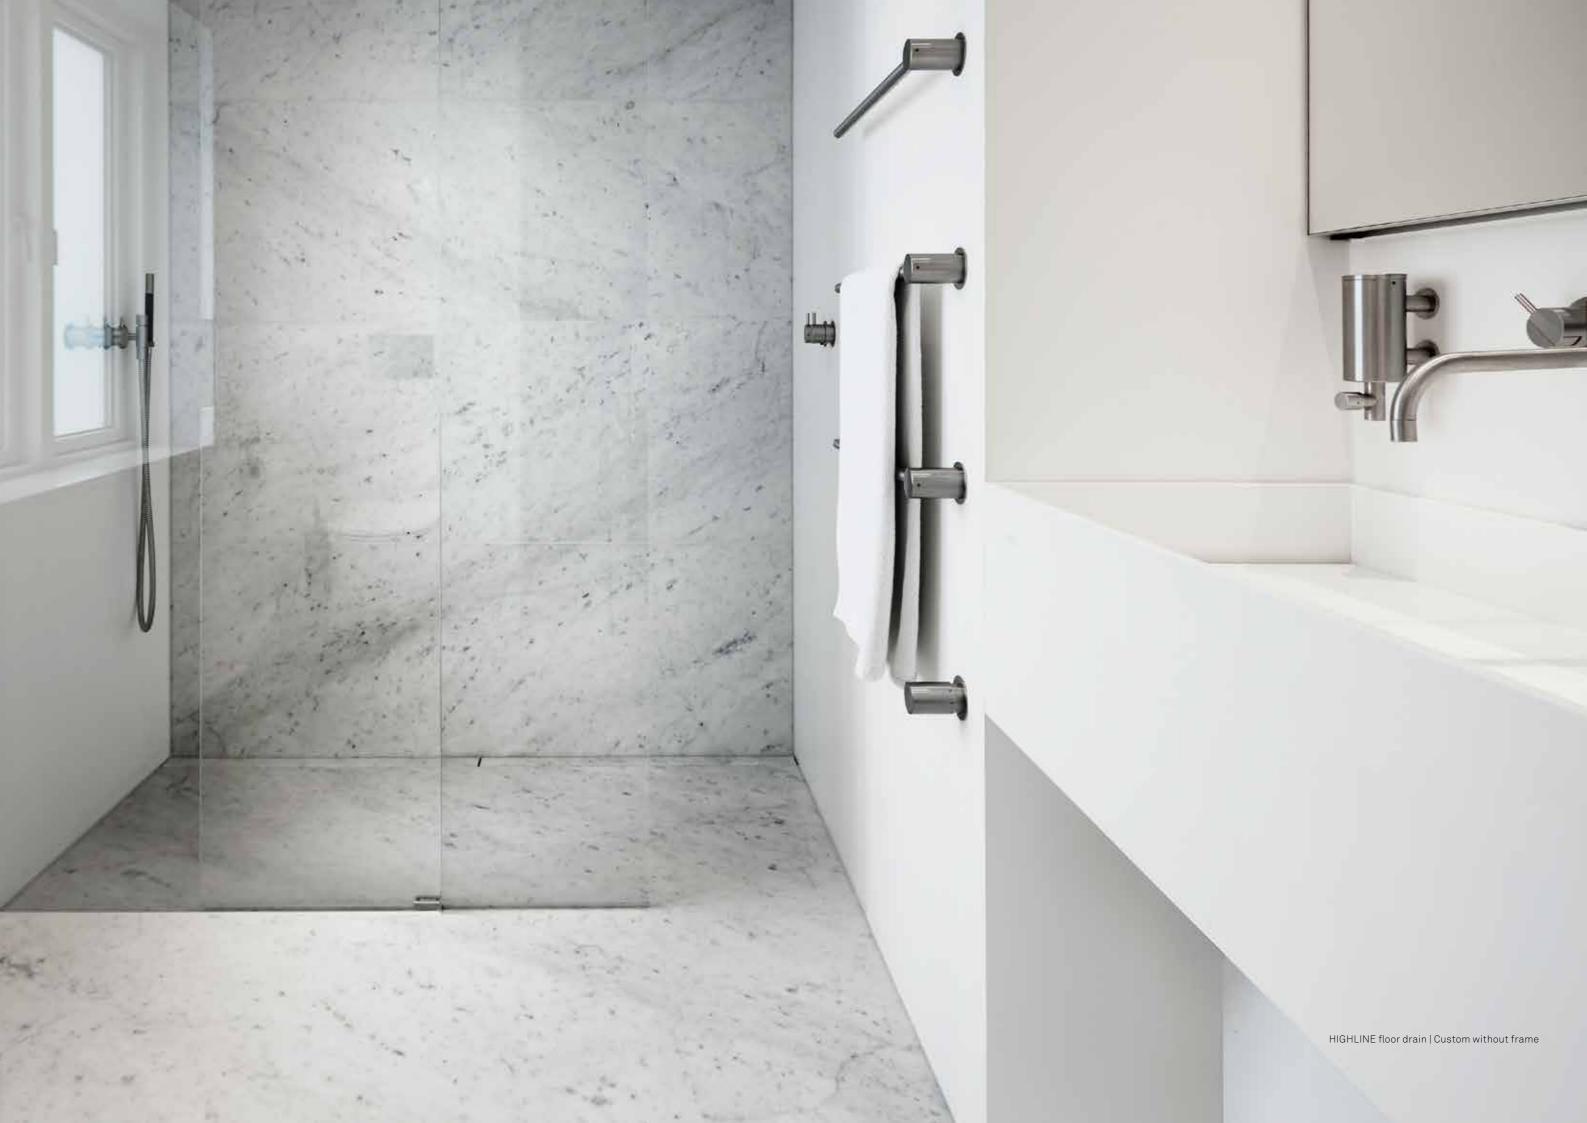

## GLASSLINE SHOWER SCREEN

The range of shower screens are solidly installed without visible screws or fittings. Only a discreet steel frame is visible along the wall and floor, showcasing the elegant lines and providing a timeless look.

Our shower screens are transparent or with exclusive decoration in silkscreen print. The shower screen is mounted on a rail on the wall and can be replaced in case of damage. Glass surfaces are treated with Cleantec for easier maintenance.

TRANSPARENT

COLUMN

STEEL TOP RAIL

GLASSLINE shower screen | transparent HIGHLINE floor drain | Panel with frame

GLASSLINE shower screen | Transparent HIGHLINE floor drain | Custom without frame unidrain®shower wiper