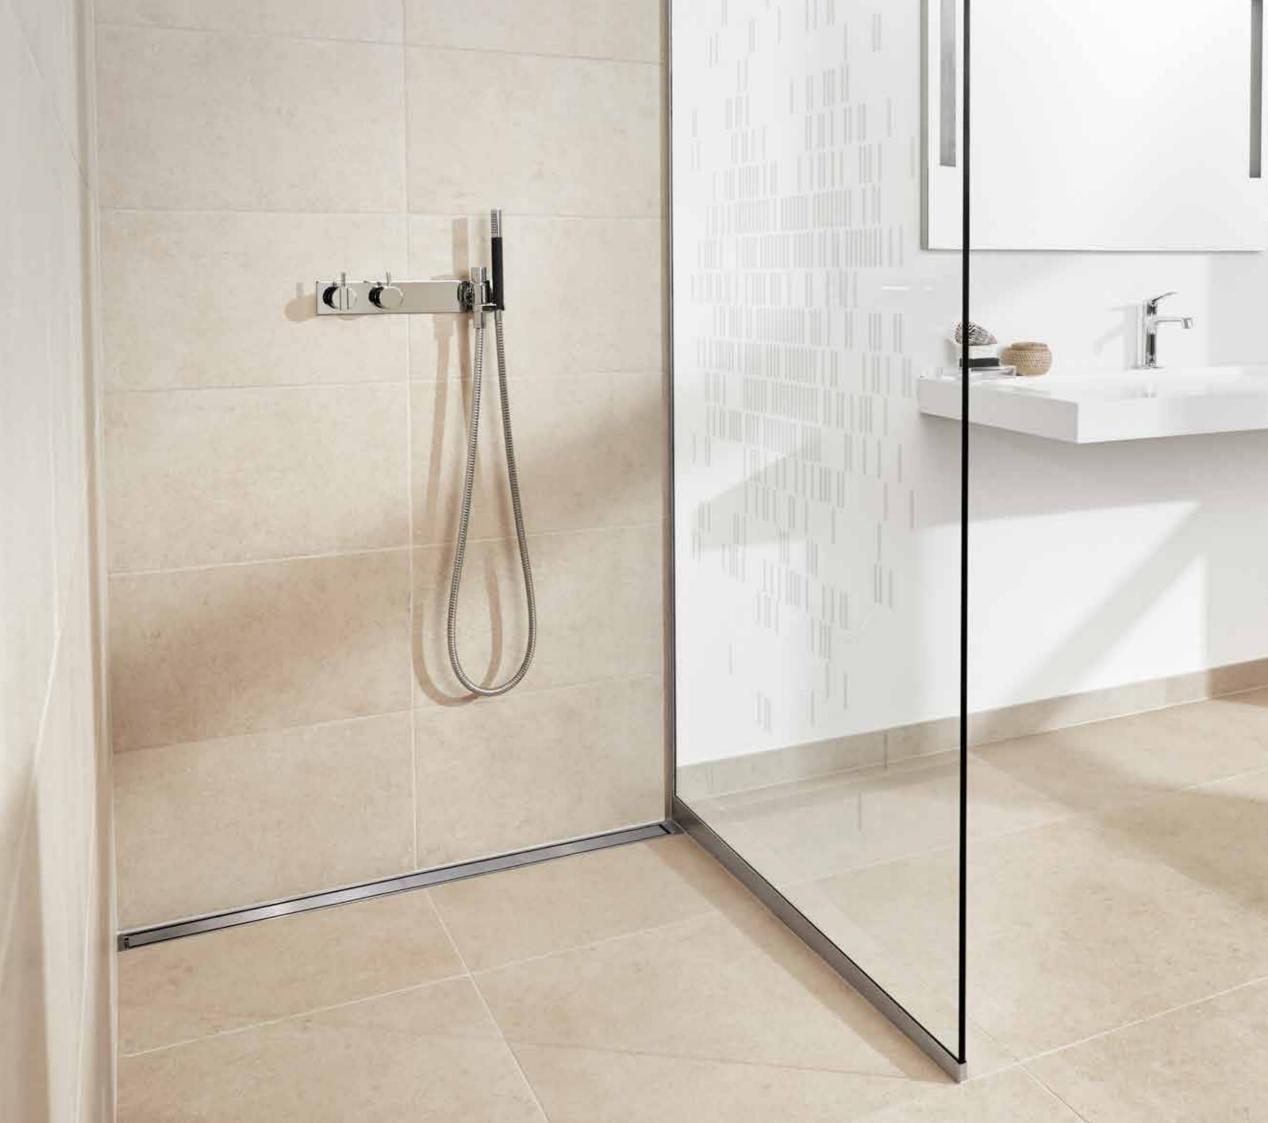

## GLASSLINE SHOWER SCREEN

The range of shower screens are solidly installed without visible screws or fittings. Only a discreet steel frame is visible along the wall and floor, showcasing the elegant lines and providing a timeless look.

Our shower screens are transparent or with exclusive decoration in silkscreen print. The shower screen is mounted on a rail on the wall and can be replaced in case of damage. Glass surfaces are treated with Cleantec for easier maintenance.

TRANSPARENT

COLUMN

STEEL TOP RAIL

GLASSLINE shower screen | transparent HIGHLINE floor drain | Panel with frame

GLASSLINE shower screen | Transparent HIGHLINE floor drain | Custom without frame unidrain®shower wiper