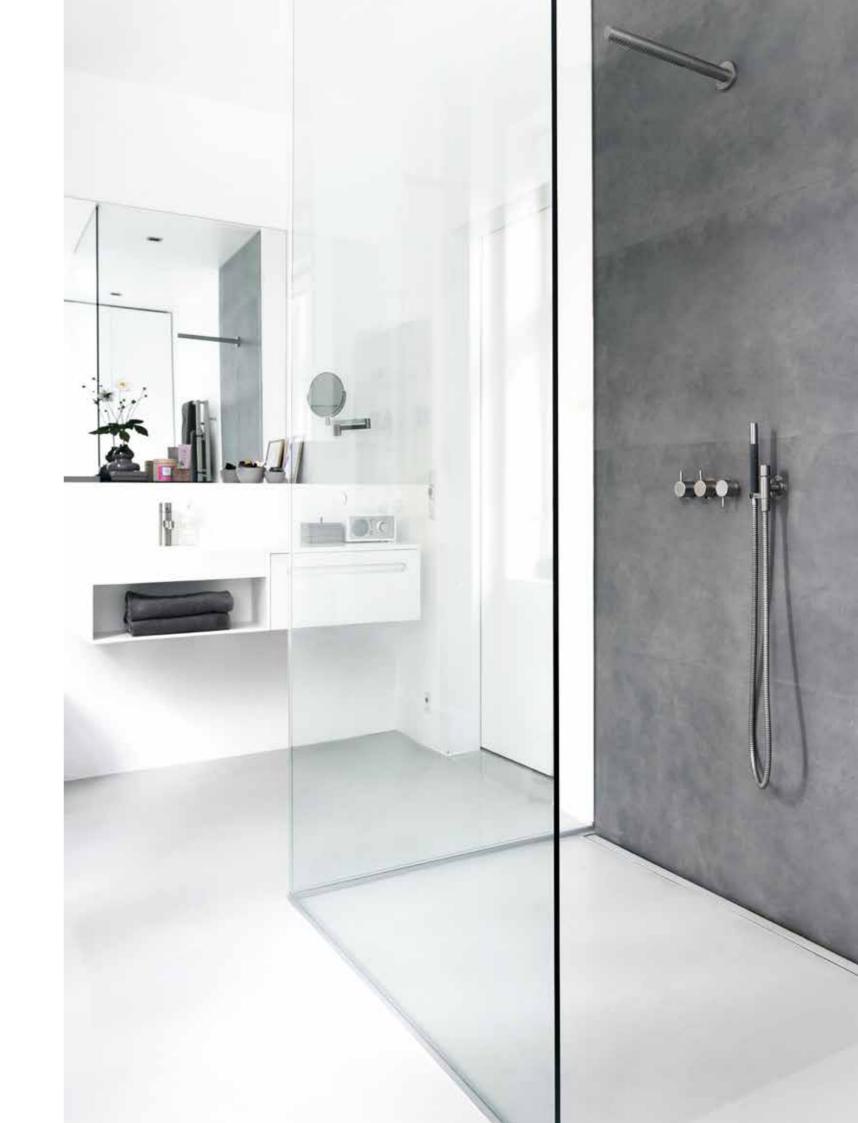

## GLASSLINE SHOWER SCREEN

The range of shower screens are solidly installed without visible screws or fittings. Only a discreet steel frame is visible along the wall and floor, showcasing the elegant lines and providing a timeless look.

Our shower screens are transparent or with exclusive decoration in silkscreen print. The shower screen is mounted on a rail on the wall and can be replaced in case of damage. Glass surfaces are treated with Cleantec for easier maintenance.

TRANSPARENT

COLUMN

STEEL TOP RAIL

GLASSLINE shower screen | transparent HIGHLINE floor drain | Panel with frame

GLASSLINE shower screen | Transparent HIGHLINE floor drain | Custom without frame unidrain®shower wiper