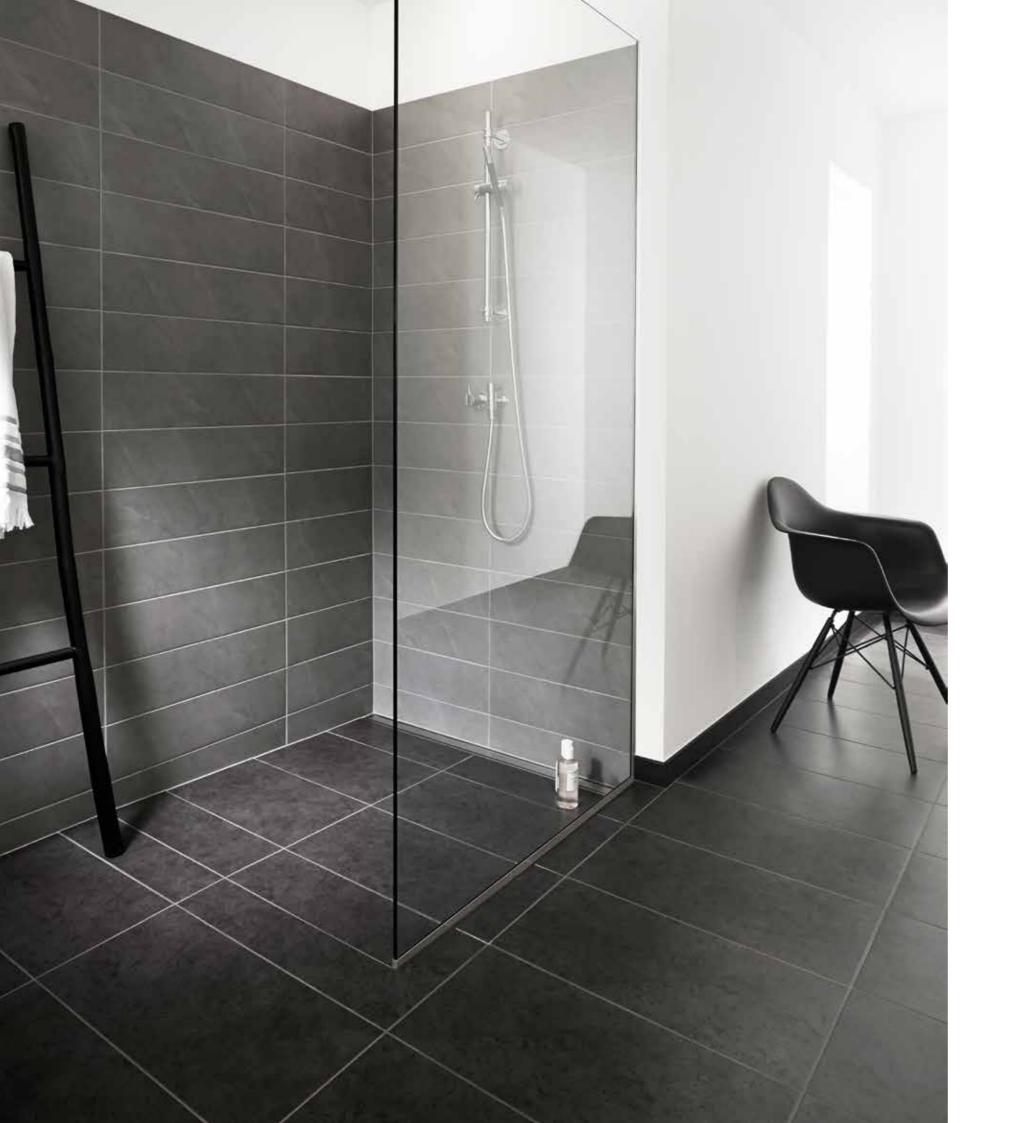

## GLASSLINE SHOWER SCREEN

The range of shower screens are solidly installed without visible screws or fittings. Only a discreet steel frame is visible along the wall and floor, showcasing the elegant lines and providing a timeless look.

Our shower screens are transparent or with exclusive decoration in silkscreen print. The shower screen is mounted on a rail on the wall and can be replaced in case of damage. Glass surfaces are treated with Cleantec for easier maintenance.