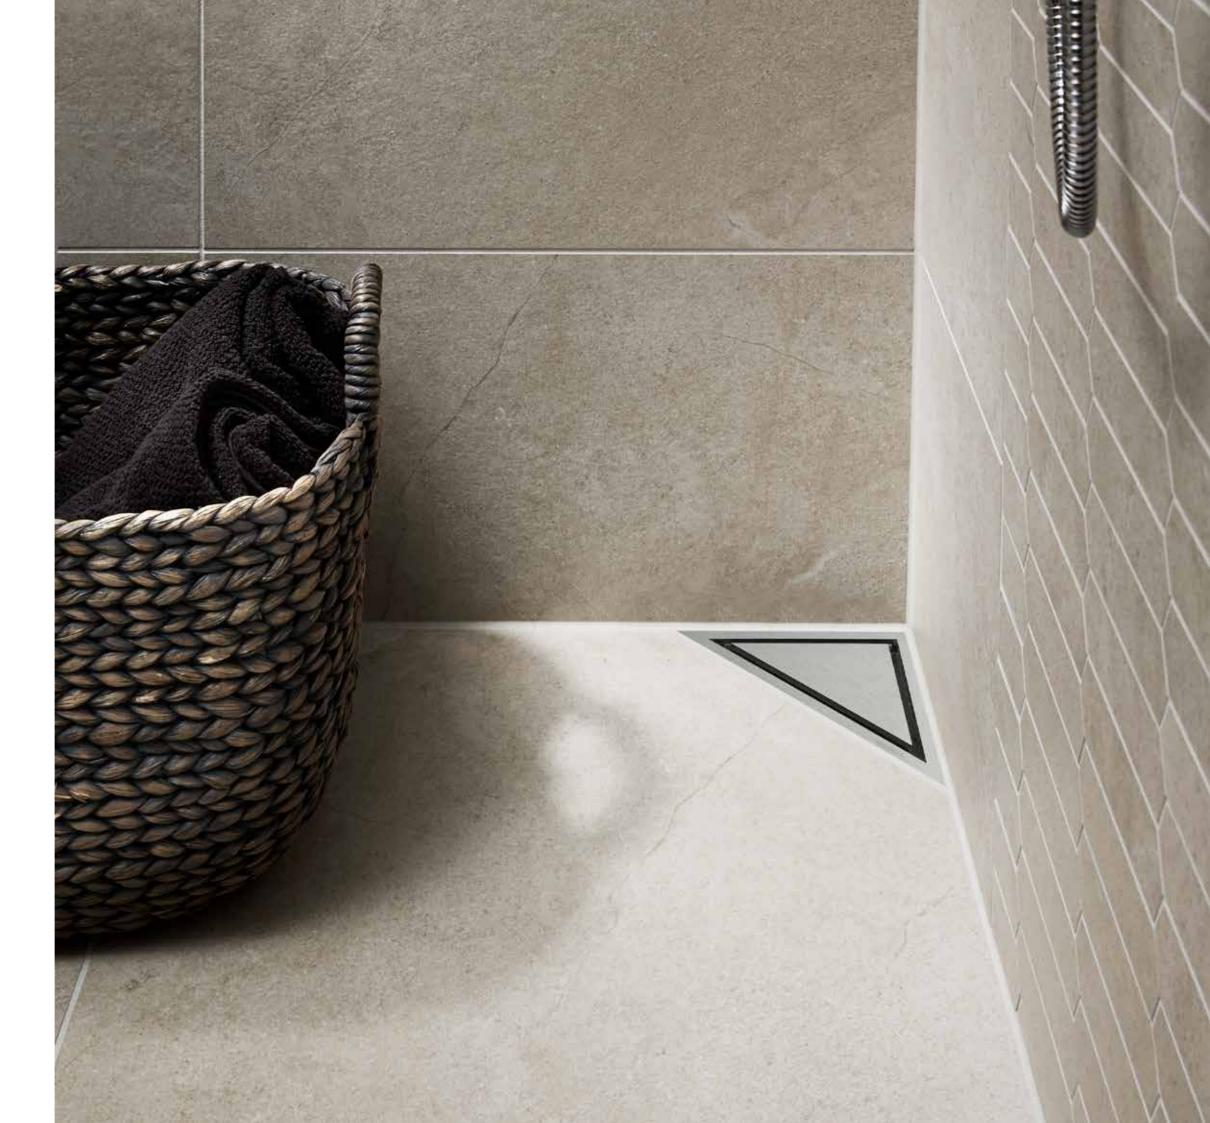

### HIGHLINE CORNER DRAIN

The corner drain is the simple and discreet solution for bathrooms and utility rooms where space is limited. The corner drain comes as steel panel with/ without frame and as Custom solution. The frame is optional but is designed to emphasise the exclusive design of the floor drain. The height of the frame (10, 12 or 25 mm) depends on the thickness of the floor tile.

Glue own material such as matching floor tile on the base to complete the custom solution. The Custom solution is placed directly inside the unit.

Unidrain A/S Farum Gydevej 71 DK-3520 Farum

T +45 3910 1010 F +45 3910 1020 info@unidrain.com unidrain.com