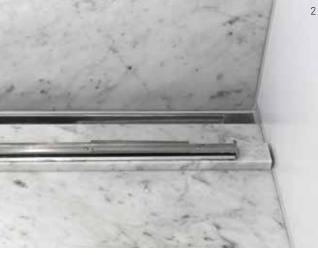

### HIGHLINE CORNER DRAIN

The corner drain is the simple and discreet solution for bathrooms and utility rooms where space is limited. The corner drain comes as steel panel with/ without frame and as Custom solution. The frame is optional but is designed to emphasise the exclusive design of the floor drain. The height of the frame (10, 12 or 25 mm) depends on the thickness of the floor tile.

Glue own material such as matching floor tile on the base to complete the custom solution. The Custom solution is placed directly inside the unit.

Unidrain A/S Farum Gydevej 71 DK-3520 Farum

T +45 3910 1010 F +45 3910 1020 info@unidrain.com unidrain.com