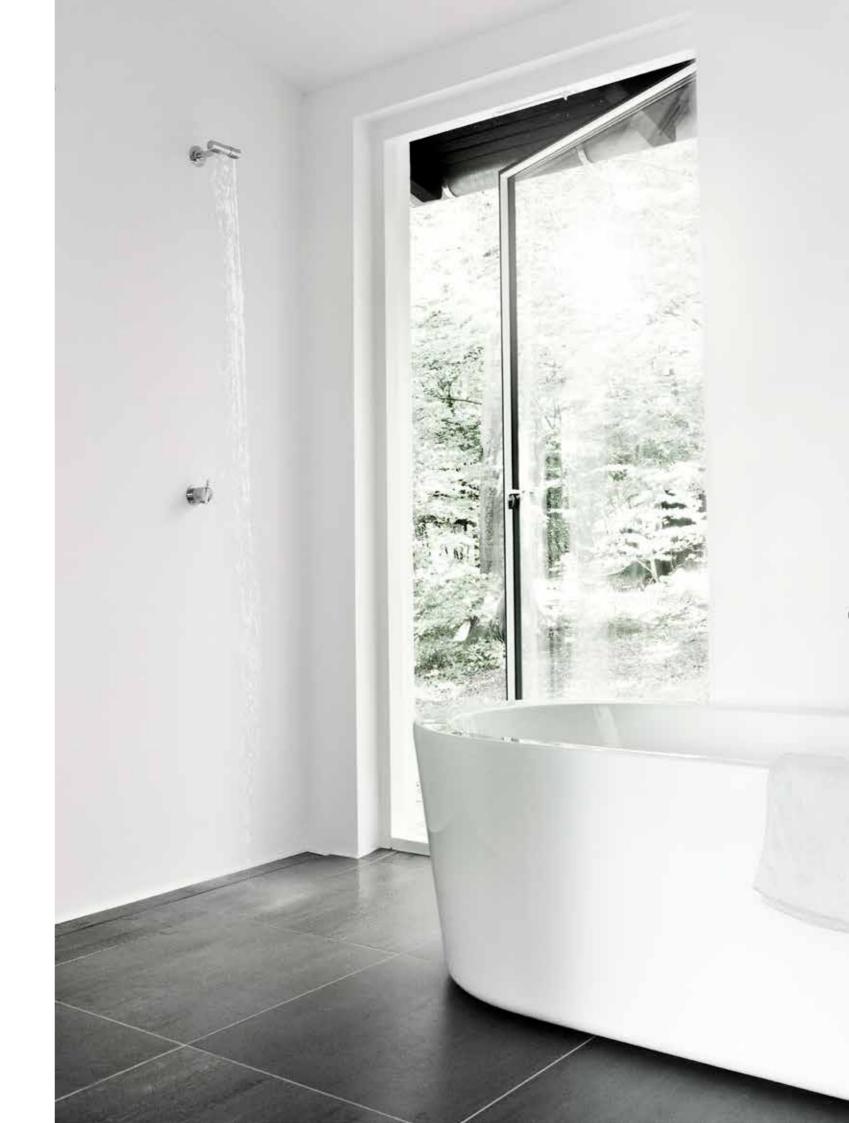

## GLASSLINE SHOWER SCREEN

The range of shower screens are solidly installed without visible screws or fittings. Only a discreet steel frame is visible along the wall and floor, showcasing the elegant lines and providing a timeless look.

Our shower screens are transparent or with exclusive decoration in silkscreen print. The shower screen is mounted on a rail on the wall and can be replaced in case of damage. Glass surfaces are treated with Cleantec for easier maintenance.

TRANSPARENT

COLUMN

STEEL TOP RAIL

GLASSLINE shower screen | transparent HIGHLINE floor drain | Panel with frame

GLASSLINE shower screen | Transparent HIGHLINE floor drain | Custom without frame unidrain®shower wiper