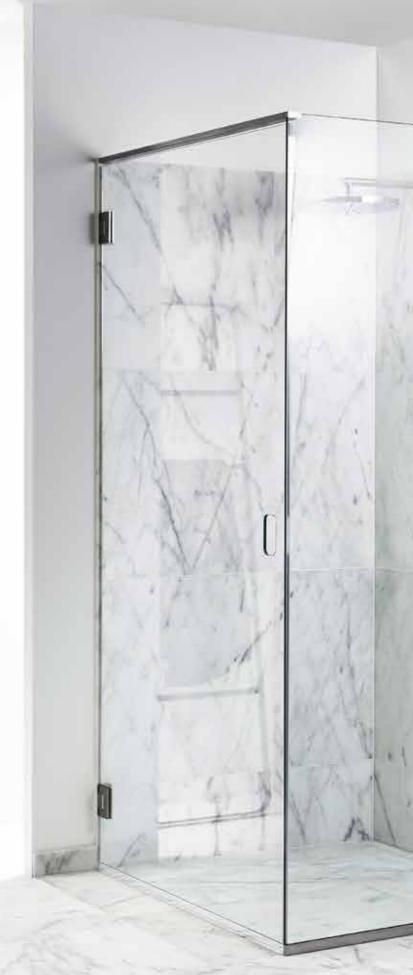

## GLASSLINE SHOWER SCREEN

The range of shower screens are solidly installed without visible screws or fittings. Only a discreet steel frame is visible along the wall and floor, showcasing the elegant lines and providing a timeless look.

Our shower screens are transparent or with exclusive decoration in silkscreen print. The shower screen is mounted on a rail on the wall and can be replaced in case of damage. Glass surfaces are treated with Cleantec for easier maintenance.