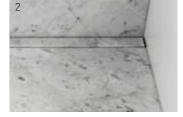

### HIGHLINE CORNER DRAIN

The corner drain is the simple and discreet solution for bathrooms and utility rooms where space is limited. The corner drain comes as steel panel with/ without frame and as Custom solution. The frame is optional but is designed to emphasise the exclusive design of the floor drain. The height of the frame (10, 12 or 25 mm) depends on the thickness of the floor tile.

Glue own material such as matching floor tile on the base to complete the custom solution. The Custom solution is placed directly inside the unit.

Unidrain A/S Farum Gydevej 71 DK-3520 Farum

T +45 3910 1010 F +45 3910 1020 info@unidrain.com unidrain.com