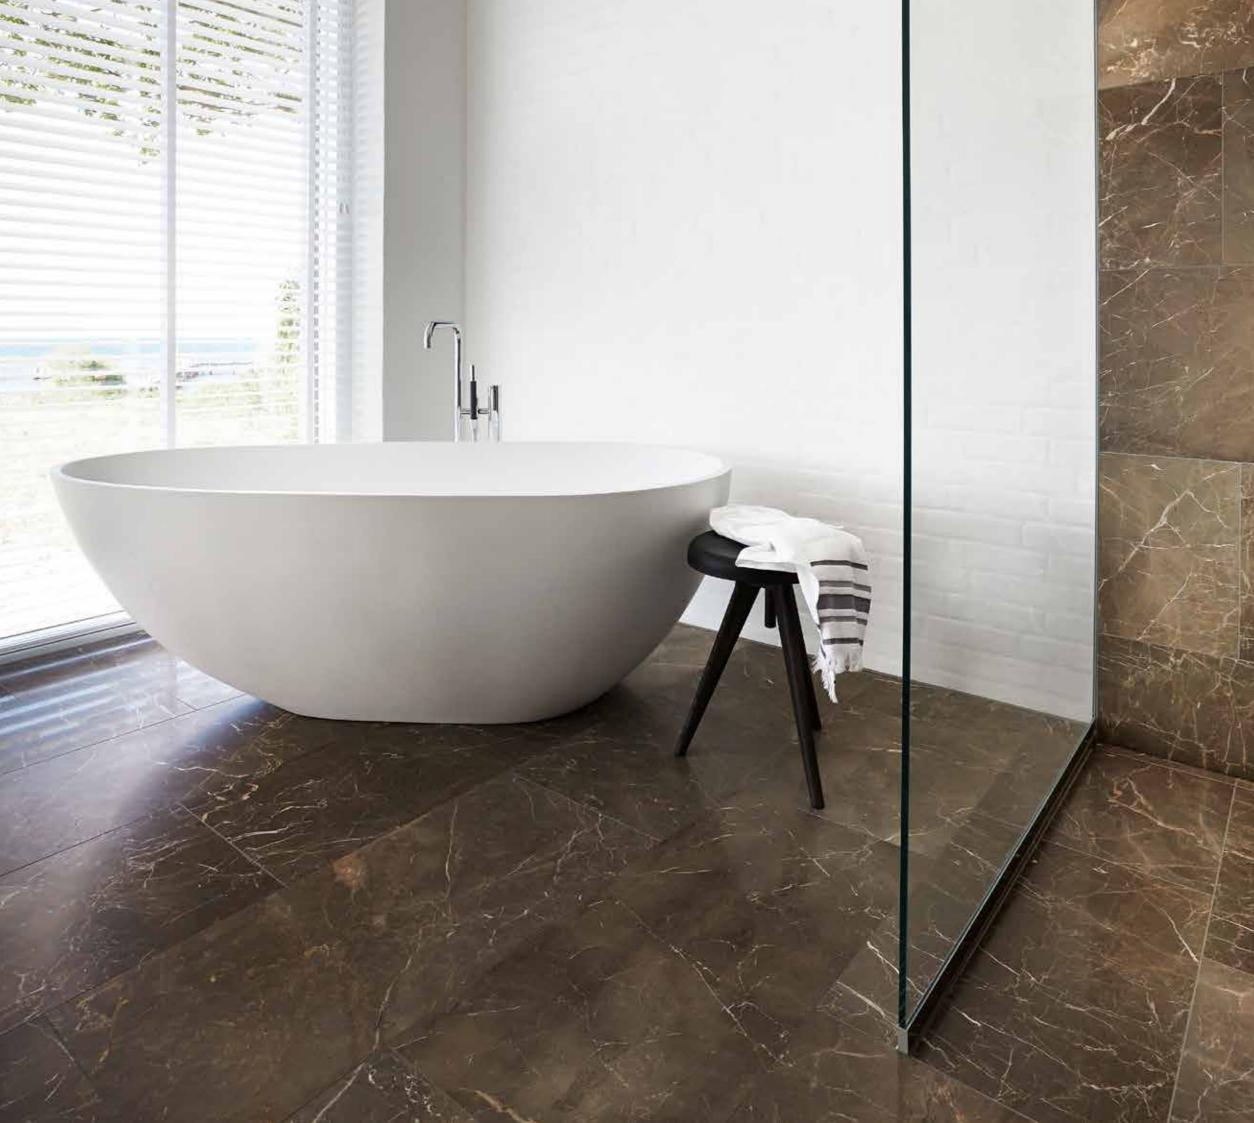

# HIGHLINE SERIE

GLASSLINE shower screen | Transparent HIGHLINE floor drain | Panel with frame

HIGHLINE freestanding floor drain | Cassette with frame

うび

.....

# HIGHLINE PANEL

Choose between solid brushed stainless steel or frosted glass in white or black.