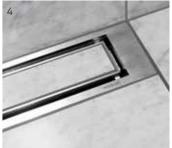

> 1 HIGHLINE | PANEL with frame 2 HIGHLINE | CUSTOM without frame, A floor tile of your own choice is placed on the top 3 HIGHLINE | CUSTOM with frame 4 HIGHLINE | CASSETTE with frame with edges on all sides for use with any material. Ideal for terrazzo for instance.