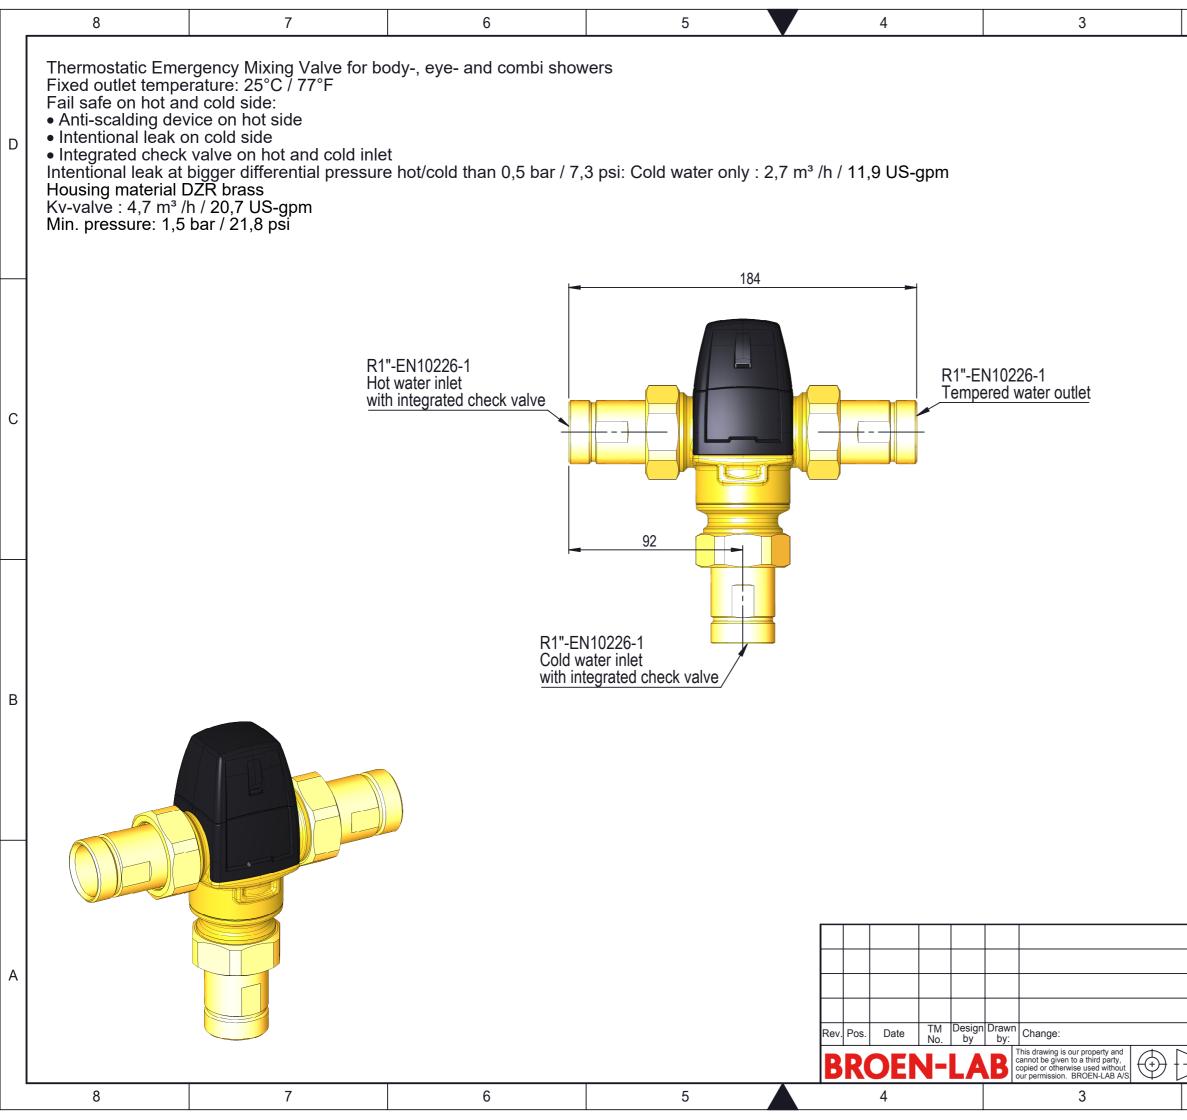

| Description: Fixed thermostatic mixing valve   Media: Water   Material: Specification:   Specification: R1* Male connection   Comments: For emergency showers   Drawing type: Customer drawing   Weight: 1,533 Kg   All dimensions marked with are inspection dimensions   Unspecified liniar tolerances:: Unspecified angular tolerances::   Designed by: Drawing type:   Format: Drawing type:   All dimensions marked with are inspection dimensions   Perspecified liniar tolerances:: Unspecified angular tolerances::   Perspecified liniar tolerances:: Unspecified angular tolerances::   Page of the state of the | 2 1                                                                                                                                                                                                                                                                                                                                                                   |   |
|--------------------------------------------------------------------------------------------------------------------------------------------------------------------------------------------------------------------------------------------------------------------------------------------------------------------------------------------------------------------------------------------------------------------------------------------------------------------------------------------------------------------------------------------------------------------------------------------------------------------------------------------------------------------------------------------------------------------------------------------------------------------------------------------------------------------------------------------------------------------------------------------------------------------------------------------------------------------------------------------------------------------------------------------------------------------------------------------------------------------------------------------------------------------------------------------------------------------------------------------------------------------------------------------------------------------------------------------------------------------------------------------------------------|-----------------------------------------------------------------------------------------------------------------------------------------------------------------------------------------------------------------------------------------------------------------------------------------------------------------------------------------------------------------------|---|
| End E                                                                                                                                                                                                                                                                                                                                                                                                                                                                                                                                                                                                                                                                                                                                                                                                                                                                                                                                                                    |                                                                                                                                                                                                                                                                                                                                                                       | ) |
| Description: Fixed thermostatic mixing valve   Media: Water   Material: Specification:   Specification: R1" Male connection   Comments: For emergency showers   Drawing type: Customer drawing   Wight: 1,533 Kg   All dimensions marked with are inspection dimensions   Unspecified liniar tolerances: Unspecified angular tolerances:   Designed by: Drawing No::   TLA 30-10-18   Format: Drawing No::   A3 17513009                                                                                                                                                                                                                                                                                                                                                                                                                                                                                                                                                                                                                                                                                                                                                                                                                                                                                                                                                                                     |                                                                                                                                                                                                                                                                                                                                                                       | ; |
| Media: Water   Material: Specification:   Specification: R1" Male connection   Comments: For emergency showers   Drawing type: Customer drawing   Weight: 1,533 Kg   All dimensions marked with are inspection dimensions   Unspecified liniar tolerances: Unspecified angular tolerances:   Designed by: Drawing No.:   TLA 30-10-18   Format: Drawing No.:   A3 17513009                                                                                                                                                                                                                                                                                                                                                                                                                                                                                                                                                                                                                                                                                                                                                                                                                                                                                                                                                                                                                                   | Description                                                                                                                                                                                                                                                                                                                                                           | 3 |
|                                                                                                                                                                                                                                                                                                                                                                                                                                                                                                                                                                                                                                                                                                                                                                                                                                                                                                                                                                                                                                                                                                                                                                                                                                                                                                                                                                                                              | Media: Water   Material: Specification:   R1" Male connection   Comments: For emergency showers   Drawing type: Customer drawing   Weight: 1,533 Kg   All dimensions marked with are inspection dimensions   Unspecified liniar tolerances: Unspecified angular tolerances:   Designed by: Drawn by:   Released on TM No. Date:   TLA 30-10-18   Format: Drawing No.: | _ |