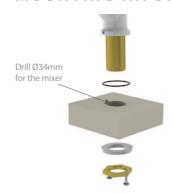

## MOUNTING INFORMATION

Media H = 300mm, S = 200mm H = 360mm, S = 180mm

Short Handle

15 304.459

15 304.009

For further information and mounting instructions please refer to www.BROEN.com or contact your local BROEN LAB representative.