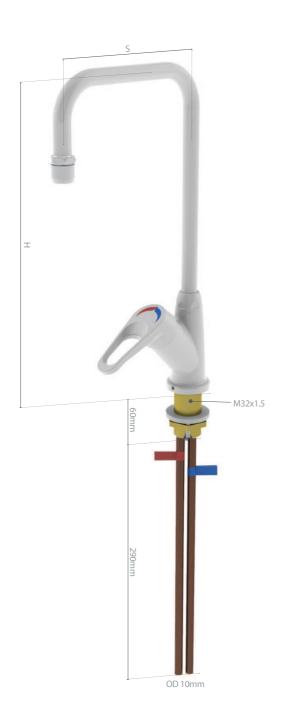

## MOUNTING INFORMATION

Media H = 300mm, S = 200mm H = 360mm, S = 180mm

Short Handle

15 304.459

15 304.009

For further information and mounting instructions please refer to www.BROEN.com or contact your local BROEN LAB representative.