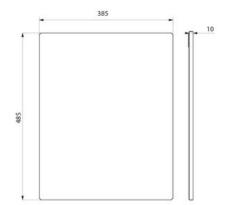

#### Stainless steel rectangular mirror, H. 500mm - Ref. 3452

"Mirror" polished bacteriostatic 304 stainless steel rectangular mirror. Reinforced by a concealed solid PVC plate 10mm thick. 5 fixing points. Concealed fixings. Unbreakable. Dimensions: 10 x 385 x 485mm. 10-year warranty.

#### Stainless steel rectangular mirror, H. 500mm - Ref. 3452

| Depth       | 10mm                                  |
|-------------|---------------------------------------|
| Length      | Unbreakable mirror                    |
| Width       | 385mm                                 |
| Drop height | 485mm                                 |
| Finish      | "Mirror" polished 304 stainless steel |
| Warranty    |                                       |