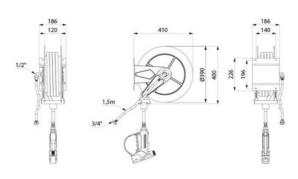

## **TECHNICAL FEATURES**

Auto-rewind 304 stainless steel hose reel - Ref. 5675T2

| Connector | 3/4"                |
|-----------|---------------------|
| Height    | 400mm               |
| Depth     | 410mm               |
| Length    | 186mm               |
| Flow rate | 14 lpm              |
| Finish    | 304 Stainless steel |
| Warranty  |                     |