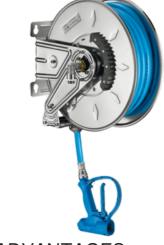

## Auto-rewind 304 stainless steel hose reel

Ref. 5675T2

With 15m flexible hose and hand spray

## **ADVANTAGES**

Hose reel with smooth surfaces for easy cleaning

Stainless steel hose reel with hose lock

304 stainless steel: reduces bacterial development

## **DESCRIPTION**

Auto-rewind 304 stainless steel hose reel - Ref. 5675T2

Auto-rewind hose reel with flexible hose L. 15m and guide rollers: Maximum temperature 70  $^{\circ}\text{C}.$ 

Flow rate 23 lpm at 3 bar.