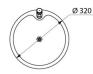

### Floor-standing ILHA drinking fountain - Ref. 180100

| Height    | 915mm                              |
|-----------|------------------------------------|
| Length    | 320mm                              |
| Width     | 320mm                              |
| Thickness | 0.8mm                              |
| Finish    | 304 polished satin stainless steel |
| Norms     |                                    |
| Warranty  | 30 <sup>1</sup><br>WARRANTY        |