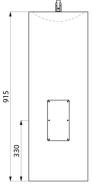

#### Floor-standing ILHA drinking fountain - Ref. 180100

Floor-standing drinking fountain. Bacteriostatic 304 stainless steel. Polished satin finish. Stainless steel thickness: 0.8mm. Height: 915mm. Supplied with bubbler tap: chrome-plated, instant shut-offand adjustable flow rate, inlet M%". Flat perforated waste, without screws:easy to clean and vandal-resistant. Recessed vertical water outlet. Waste outlet 1¼". Supplied with fixing elements. Weight: 9.6kg. 30-year warranty. [Formerly ref: 0810100000]

### Floor-standing ILHA drinking fountain - Ref. 180100

| Height    | 915mm                              |
|-----------|------------------------------------|
| Length    | 320mm                              |
| Width     | 320mm                              |
| Thickness | 0.8mm                              |
| Finish    | 304 polished satin stainless steel |
| Norms     |                                    |
| Warranty  | 30 <sup>1</sup><br>WARRANTY        |