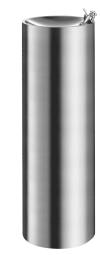

#### Floor-standing ILHA drinking fountain - Ref. 180100

Floor-standing drinking fountain. Bacteriostatic 304 stainless steel. Polished satin finish. Stainless steel thickness: 0.8mm. Height: 915mm. Supplied with bubbler tap: chrome-plated, instant shut-offand adjustable flow rate, inlet M%". Flat perforated waste, without screws:easy to clean and vandal-resistant. Recessed vertical water outlet. Waste outlet 1¼". Supplied with fixing elements. Weight: 9.6kg. 30-year warranty. [Formerly ref: 0810100000]