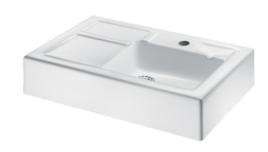

## MINERALCAST wall-mounted or countertop sink for classrooms - Ref. 132300

Wall-mounted or countertop sink for classrooms.

With 120mm apron on each side, drainer, soap holderand sponge holder. MINERALCAST: composite material consisting of natural mineralsand polyester resin.

Ideal for use in public and commercial places, especially schools.

Uniform, non-porous surface is easy to clean.

One-piece cast washbasin, seam-free, for easy maintenanceand better hygiene.

Pleasant to the touch.

With central tap hole Ø 35mm.

Supplied with 11/4" waste.

Without overflow.

White, RAL 9016.

Weight: 23kg.