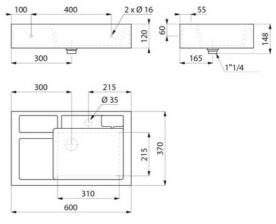

With central tap hole Ø 35mm.

Supplied with 11/4" waste.

Without overflow.

White, RAL 9016.

Weight: 23kg.

### **TECHNICAL FEATURES**

MINERALCAST wall-mounted or countertop sink for classrooms - Ref

| Height | 120mm       |
|--------|-------------|
| Length | 600mm       |
| Width  | 370mm       |
| Finish | MINERALCAST |