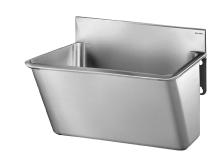

## Surgical scrub up trough with low splashback

Ref. 181020

Polished satin 304 stainless steel - 1 service

## **DESCRIPTION**

Surgical scrub up trough with low splashback - Ref. 181020

Wall-mounted surgical scrub up trough with low, 100mm splashback. Suitable for hospitals and healthcare facilities.

Bacteriostatic 304 stainless steel. Polished satin finish. Stainless steel thickness: 1.2mm.

L. 700mm, 1 service. With no tap hole.

Smooth surface and rounded inside edges for easy cleaning.

Drainage on the right. Without overflow. Supplied with fixing elements.

Weight: 10.6kg. 10-year warranty.