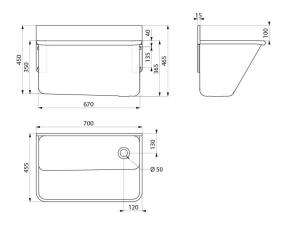

L. 700mm, 1 service. With no tap hole.

Smooth surface and rounded inside edges for easy cleaning.

Drainage on the right. Without overflow. Supplied with fixing elements.

Weight: 10.6kg. 10-year warranty.

## TECHNICAL CHARACTERISTICS

Surgical scrub up trough with low splashback - Ref. 181020

| Height    | 465mm                              |
|-----------|------------------------------------|
| Length    | 455mm                              |
| Width     | 700mm                              |
| Thickness | 1.2mm                              |
| Finish    | 304 polished satin stainless steel |
| Warranty  |                                    |
|           |                                    |