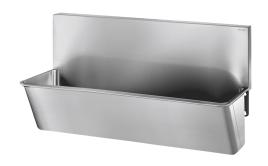

## Surgical scrub-up trough with high splashback

Ref. 182000

Polished satin 304 stainless steel - 2 services

## **DESCRIPTION**

Surgical scrub-up trough with high splashback - Ref. 182000

Wall-mounted surgical scrub-up trough with splashback 360mm. Suitable for hospitals and healthcare facilities.

Bacteriostatic 304 stainless steel. Polished satin finish. Stainless steel thickness: 1.2mm.

L. 1,400mm, 2 services. With no tap hole.

Smooth surface and rounded inside edges for easy cleaning.

Drainage on the right.

Without overflow.

Supplied with fixing elements.

Weight: 24.2kg. 10-year warranty.