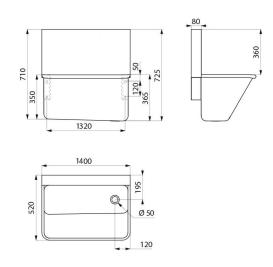

## **TECHNICAL CHARACTERISTICS**

Surgical scrub-up trough with high splashback - Ref. 182000

| Height    | 725mm                              |
|-----------|------------------------------------|
| Length    | 520mm                              |
| Width     | 1400mm                             |
| Thickness | 1.2mm                              |
| Finish    | 304 polished satin stainless steel |
| Warranty  |                                    |
|           |                                    |

L. 1,400mm, 2 services. With no tap hole.

Smooth surface and rounded inside edges for easy cleaning.

Drainage on the right.

Without overflow.

Supplied with fixing elements.

Weight: 24.2kg. 10-year warranty.