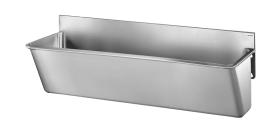

## Surgical scrub up trough with low splashback

Ref. 182020

Polished satin 304 stainless steel - 2 services

## **DESCRIPTION**

Surgical scrub up trough with low splashback - Ref. 182020

Wall-mounted surgical scrub up trough with splashback 100mm. Suitable for hospitals and healthcare facilities. Bacteriostatic 304 stainless steel. Polished satin finish. Stainless steel thickness: 1.2mm.

L. 1,400mm, 2 services. With no tap hole.

Smooth surface and rounded inside edges for easy cleaning.

Drainage on the right. Without overflow. Supplied with fixing elements.

Weight: 18.8kg. 10-year warranty.