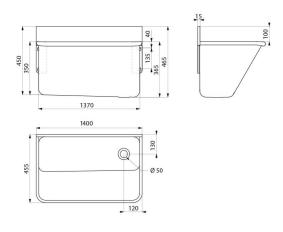

## TECHNICAL CHARACTERISTICS

Surgical scrub up trough with low splashback - Ref. 182020

| Height    | 465mm                              |
|-----------|------------------------------------|
| Length    | 455mm                              |
| Width     | 1400mm                             |
| Thickness | 1.2mm                              |
| Finish    | 304 polished satin stainless steel |
| Warranty  |                                    |
|           |                                    |