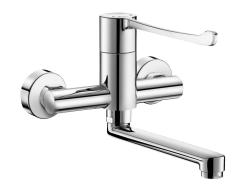

# Sequential mechanical basin mixer

Ref. 2436S

Sequential mechanical mixer with swivelling spout L. 200mm

#### Sequential mechanical basin mixer - Ref. 2436S

Wall-mounted 90° sequential basin mixer.
Open and closing on cold water.
Flat swivelling under spout L. 200mm with hygienic flow straightenersuitable for fitting a BIOFIL terminal filter.
Securitouch thermal insulation prevents burns.
Ø 35mm ceramic cartridge with pre-set maximum temperature limiter.
Body and spout with smooth interiors and low water volume(reduces bacterial development).
Flow rate regulated at 5 lpm.

Chrome-plated brass body.

Non-manual contact operation with Hygiene control lever L. 200mm. Supplied with two standard connectors M1/2" M3/4". 10-year warranty.