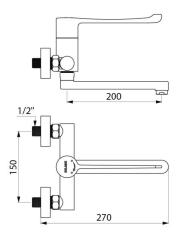

#### TECHNICAL CHARACTERISTICS Sequential mechanical basin mixer - Ref. 2436S

| Connector    | M1/2"               |
|--------------|---------------------|
| Technology   | Securitouch         |
| Spout length | 200mm               |
| Flow rate    | 5 lpm               |
| Finish       | Chrome-plated brass |
| Norms        | e 🙆 🗎               |
| Warranty     |                     |