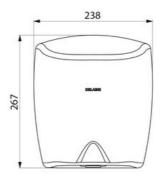

Bacteriostatic 304 bright polished stainless steel.

Easy to clean: one-piece cover. Stainless steel thickness: 1mm. Dimensions: 175 x 238 x 267mm.

Weight: 4kg. Airflow: 39 l/second. Air speed: 230 km/h.

#### HIGHFLOW high speed air flow hand dryer - Ref. 510622

| Technology                   | Infrared detection                  |
|------------------------------|-------------------------------------|
| Height                       | 267 mm                              |
| Depth                        | 175 mm                              |
| Width                        | 238 mm                              |
| Finish                       | 304 bright polished stainless steel |
| Standards and certifications | CE                                  |
| Warranty                     | 6                                   |