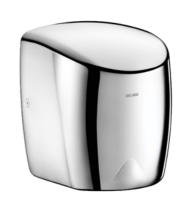

# HIGHFLOW high speed air flow hand dryer - Ref. 510622

HIGHFLOW air pulse hand dryer.

Robust model.

Lit central nozzle focuses the pulsed air onto hands at over 230km/h.

High speed: dries in 10 - 12 seconds.

Bacteriostatic 304 bright polished stainless steel.

Easy to clean: one-piece cover. Stainless steel thickness: 1mm. Dimensions: 175 x 238 x 267mm.

Weight: 4kg. Airflow: 39 l/second. Air speed: 230 km/h.

### **ADVANTAGES**

Activation via infrared detection

Bacteriostatic 304 stainless steel

One-piece cover

High speed drying in 10 - 12 seconds