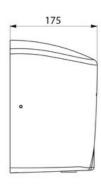

Bacteriostatic 304 bright polished stainless steel.

Easy to clean: one-piece cover. Stainless steel thickness: 1mm. Dimensions: 175 x 238 x 267mm.

Weight: 4kg. Airflow: 39 l/second. Air speed: 230 km/h.

#### HIGHFLOW high speed air flow hand dryer - Ref. 510622

| Technology                   | Infrared detection                  |
|------------------------------|-------------------------------------|
| Height                       | 267 mm                              |
| Depth                        | 175 mm                              |
| Width                        | 238 mm                              |
| Finish                       | 304 bright polished stainless steel |
| Standards and certifications | CE                                  |
| Warranty                     | 6                                   |