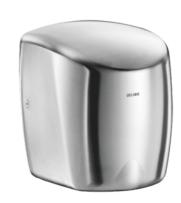

## HIGHFLOW high-speed air pulse hand dryer - Ref. 510622S

HIGHFLOW air pulse hand dryer.

Robust model.

Lit central nozzle focuses the pulsed air onto hands at over 230km/h.

High speed: dries in 10 -15 seconds.

Bacteriostatic polished satin 304 stainless steel.

Easy to clean: one-piece cover. Stainless steel thickness: 1mm. Dimensions: 175 x 238 x 267mm.

Weight: 4kg. Airflow: 39 l/second. Air speed: 230km/h.

Low energy consumption: 1,350W.