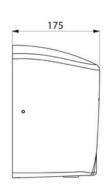

Bacteriostatic polished satin 304 stainless steel.

Easy to clean: one-piece cover. Stainless steel thickness: 1mm. Dimensions: 175 x 238 x 267mm.

Weight: 4kg. Airflow: 39 l/second. Air speed: 230km/h.

Low energy consumption: 1,350W.

#### HIGHFLOW high-speed air pulse hand dryer - Ref. 510622S

| Technology                   | Infrared detection                 |
|------------------------------|------------------------------------|
| Height                       | 267mm                              |
| Depth                        | 175mm                              |
| Width                        | 238mm                              |
| Finish                       | 304 polished satin stainless steel |
| Standards and certifications | CE                                 |
| Warranty                     | 6                                  |