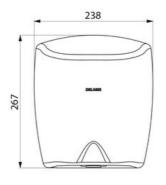

Bacteriostatic polished satin 304 stainless steel.

Easy to clean: one-piece cover. Stainless steel thickness: 1mm. Dimensions: 175 x 238 x 267mm.

Weight: 4kg. Airflow: 39 l/second. Air speed: 230km/h.

Low energy consumption: 1,350W.

#### HIGHFLOW high-speed air pulse hand dryer - Ref. 510622S

| Technology                   | Infrared detection                 |
|------------------------------|------------------------------------|
| Height                       | 267mm                              |
| Depth                        | 175mm                              |
| Width                        | 238mm                              |
| Finish                       | 304 polished satin stainless steel |
| Standards and certifications | CE                                 |
| Warranty                     | 6                                  |