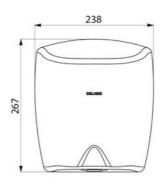

Bacteriostatic 304 stainless steel. Easy to clean: one-piece cover. Stainless steel thickness: 1mm. Dimensions: 175 x 238 x 267mm.

Weight: 4kg. Airflow: 39 l/second. Air speed: 230km/h.

Low energy consumption: 1,350W.

## **TECHNICAL FEATURES**

HIGHFLOW high speed air pulse hand dryer - Ref. 510622W

| Technology                   | Infrared detection                      |
|------------------------------|-----------------------------------------|
| Height                       | 267mm                                   |
| Depth                        | 175mm                                   |
| Width                        | 238mm                                   |
| Finish                       | White powder-coated 304 stainless steel |
| Standards and certifications | C€                                      |
| Warranty                     | <b>E</b>                                |