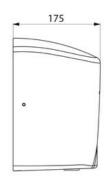

Bacteriostatic 304 stainless steel. Easy to clean: one-piece cover. Stainless steel thickness: 1mm. Dimensions: 175 x 238 x 267mm.

Weight: 4kg. Airflow: 39 l/second. Air speed: 230km/h.

Low energy consumption: 1,350W.

## **TECHNICAL FEATURES**

HIGHFLOW high speed air pulse hand dryer - Ref. 510622W

| Technology                   | Infrared detection                      |
|------------------------------|-----------------------------------------|
| Height                       | 267mm                                   |
| Depth                        | 175mm                                   |
| Width                        | 238mm                                   |
| Finish                       | White powder-coated 304 stainless steel |
| Standards and certifications | C€                                      |
| Warranty                     | <b>E</b>                                |