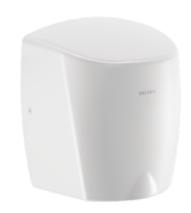

### HIGHFLOW high speed air pulse hand dryer - Ref. 510622W

HIGHFLOW air pulse hand dryer.

Robust model.

Lit central nozzle concentrates pulsed air onto hands at 230km/h.

High speed: dries in 10 to 12 seconds.

#### **ADVANTAGES**

Activated automatically by infrared

Bacteriostatic 304 stainless steel

One-piece cover

High speed drying in 10 to 12 seconds