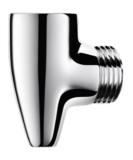

## **Auto-draining device**

Ref. 880

Automatically drains the shower head and flexible hose

## **DESCRIPTION**

Auto-draining device - Ref. 880

Auto-draining device in chrome-plated brass which automatically drains the shower head and flexible hose.

Prevents water stagnation and reduces bacterial proliferation.

Inlet F1/2" with filter to connect to the bottom outlet of the mixer.

Outlet M1/2" to connect to the flexible hose.

For use with a short flexible hose 834T3 or 836T3.

## **ADVANTAGES**

Automatically drains shower head and flexible hose

Chrome-plated brass connector