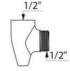

Inlet F1/2" with filter to connect to the bottom outlet of the mixer.

Outlet M1/2" to connect to the flexible hose.

For use with a short flexible hose 834T3 or 836T3.

## **TECHNICAL FEATURES**

Auto-draining device - Ref. 880

| Connector                    | 1/2"                |
|------------------------------|---------------------|
| Finish                       | Chrome-plated brass |
| Standards and certifications | <b>(</b>            |