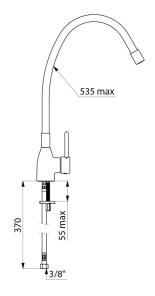

## Single hole deck-mounted mixer

Ref. 2526T2

Mechanical mixer - flexible has no retainer

Single hole deck-mounted mixer - Ref. 2526T2

Single hole deck-mounted mixer, flexible has no retainer, flexible H. 535mm maximum.

PEX flexibles F3/8" with filters and non-return valves.

Reinforced fixings.

Mixer suitable for intensive use in professional kitchens.

Mixer with 10-year warranty.