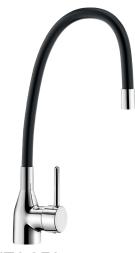

## Single hole deck-mounted mixer

Ref. 2526T2

Mechanical mixer - flexible has no retainer

Single hole deck-mounted mixer - Ref. 2526T2

Single hole deck-mounted mixer, flexible has no retainer, flexible H. 535mm maximum.

Mechanical mixer with flexible swivelling hand spray with smooth interior and hygienic flow straightener.

Ø 35mm ceramic cartridge.

Flow rate 9 lpm at 3 bar.

Slimline control lever.

Chrome-plated brass body.