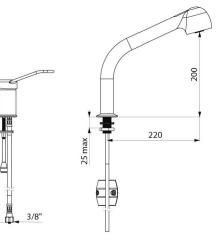

### Pressure-balancing mixer set and column with retracting hand spray - Ref. 2599EP

| Connector    | F3/8"               |
|--------------|---------------------|
| Technology   | SECURITHERM EP      |
| Drop height  | 200mm               |
| Spout length | 220mm               |
| Flow rate    | 12 lpm              |
| Finish       | Chrome-plated brass |
| Norms        | 1                   |
| Warranty     |                     |