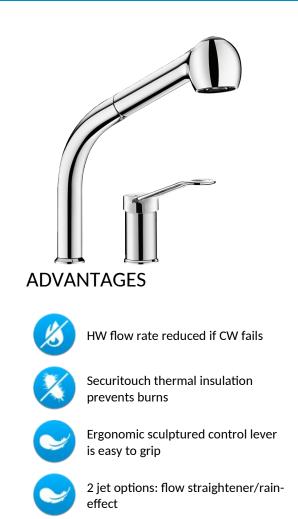

#### Pressure-balancing mixer set and column with retracting hand spray - Ref. 2599EP

SECURITHERM pressure-balancing sink mixer set with retracting hand spray on a column. Ideal for babies' baths. Anti-scalding safety: HW flow rate is reduced if CW supply fails. Securitouch thermal insulation prevents burns. Retracting hand spray with 2 jet options: flow straightener/rain effect. Swivelling column H. 200mm L. 220mm. Retracting hand spray with two jet options (flow straightener/rain effect) Ø 35mm pressure-balancing ceramic cartridge with pre-set maximum temperature limiter. Mixer body and column with smooth interiors. Flow rate 12 lpm at 3 bar. Sculptured control lever. Mixed water outlet L. 160mm. BIOSAFE flexible shower hose reduces bacterial proliferation: transparent polyurethane flexible hose, smooth interior and exterior, low water volume (interior Ø 6mm). Counterweight specific to flexible hose. F<sup>%</sup>" PEX flexibles with filters and non-return valves. Reinforced fixing via 2 stainless steel rods.