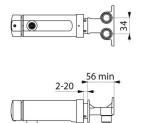

Flow rate pre-set at 3 lpm at 3 bar, can be adjusted from 1.5 - 6 lpm.

Tamperproof, scale-resistant flow straightener.

Chrome-plated solid brass body L. 110mm.

Wall-mounted M½".

Top or bottom supply.

Recessed inlets.

## TECHNICAL CHARACTERISTICS

TEMPOMIX 3 time flow mixer - Ref. 794050

| Connector    | M½"        |
|--------------|------------|
| Technology   | Time flow  |
| Spout length | 110mm      |
| Flow rate    | 3 lpm      |
| Norms        | SWRAS III  |
| Warranty     | <u>i_0</u> |