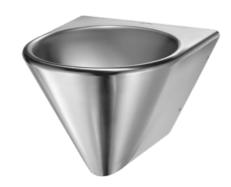

# Wall-mounted BOB washbasin

Ref. 120130

Polished satin 304 stainless steel - with concealed trap

#### Wall-mounted BOB washbasin - Ref. 120130

Wall-mounted washbasin. Basin internal diameter: 310mm. Clean and simple design.

Bacteriostatic 304 stainless steel.

Polished satin finish.

Stainless steel thickness: 1.2mm. Rounded edges prevent injury.