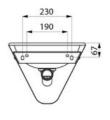

#### Wall-mounted BOB washbasin - Ref. 120130

| Height                       | 285mm                              |
|------------------------------|------------------------------------|
| Length                       | 360mm                              |
| Width                        | 400mm                              |
| Thickness                    | 1.2mm                              |
| Finish                       | 304 polished satin stainless steel |
| Standards and certifications | CE                                 |
| Warranty                     | I CO<br>WARRIED                    |