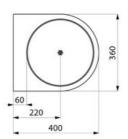

#### Wall-mounted BOB washbasin - Ref. 120130

| Height                       | 285mm                              |
|------------------------------|------------------------------------|
| Length                       | 360mm                              |
| Width                        | 400mm                              |
| Thickness                    | 1.2mm                              |
| Finish                       | 304 polished satin stainless steel |
| Standards and certifications | CE                                 |
| Warranty                     | I CO<br>WARRIED                    |