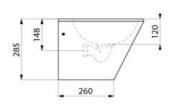

#### Wall-mounted BOB washbasin - Ref. 120130

| Height                       | 285mm                              |
|------------------------------|------------------------------------|
| Length                       | 360mm                              |
| Width                        | 400mm                              |
| Thickness                    | 1.2mm                              |
| Finish                       | 304 polished satin stainless steel |
| Standards and certifications | CE                                 |
| Warranty                     | I CO<br>WARRIED                    |