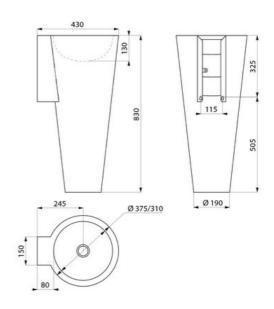

#### BAILA floor-standing washbasin - Ref. 120170

Floor-standing washbasin, height 830mm. Basin internal diameter: 310mm. Design-led styling.

Bacteriostatic 304 stainless steel.

Polished satin finish.

Stainless steel thickness: 0.8mm.

## **TECHNICAL FEATURES**

BAILA floor-standing washbasin - Ref. 120170

| Height                       | 830mm                              |
|------------------------------|------------------------------------|
| Length                       | 375mm                              |
| Width                        | 430mm                              |
| Thickness                    | 0.8mm                              |
|                              |                                    |
| Finish                       | 304 polished satin stainless steel |
| Standards and certifications | CE                                 |
| Warranty                     | [0                                 |