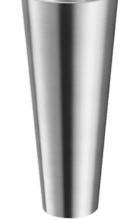

# BAILA floor-standing washbasin

Ref. 120170

Polished satin 304 stainless steel

#### BAILA floor-standing washbasin - Ref. 120170

Floor-standing washbasin, height 830mm. Basin internal diameter: 310mm. Design-led styling.

Bacteriostatic 304 stainless steel.

Polished satin finish.

Stainless steel thickness: 0.8mm.