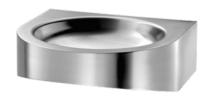

# Wall-mounted PMR XS washbasin - Ref. 120400

Wall-mounted washbasin suitable for people with reduced mobility:shallow basin for easy wheelchair access.

Basin internal diameter: 310mm.

Bacteriostatic 304 stainless steel.

Polished satin finish.

Stainless steel thickness: 1.2mm. Rounded edges prevent injury.

With no tap hole.

Supplied with 1 1/4" waste.

With no overflow.

Supplied with fixing elements.

CE marked. Complies with European standard EN 14688.