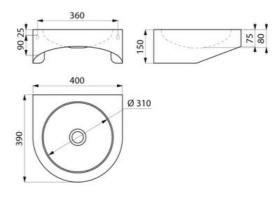

#### Wall-mounted PMR XS washbasin - Ref. 120400

| Height    | 150mm                              |
|-----------|------------------------------------|
| Length    | 400mm                              |
| Width     | 390mm                              |
| Thickness | 1.2mm                              |
| Finish    | 304 polished satin stainless steel |
|           |                                    |