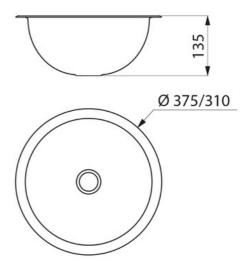

#### HEMI inset round washbasin Ø 310mm - Ref. 120470

Round basin for recessed installation from above or below.

Basin internal diameter: 310mm.

Cut-out diameter: 330mm for installation from above, 310mm for installation

## **TECHNICAL FEATURES**

HEMI inset round washbasin Ø 310mm - Ref. 120470

| Height    | 135mm                              |
|-----------|------------------------------------|
| Thickness | 1mm                                |
| Finish    | 304 polished satin stainless steel |