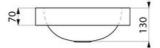

### Semi-recessed QUADRA washbasin - Ref. 120650

| Height                       | 130mm                              |
|------------------------------|------------------------------------|
| Length                       | 380mm                              |
| Width                        | 380mm                              |
| Thickness                    | 1.2mm                              |
|                              |                                    |
| Finish                       | Polished satin 304 stainless steel |
| Standards and certifications | CE                                 |
|                              |                                    |