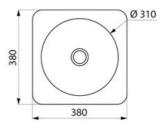

### Semi-recessed QUADRA washbasin - Ref. 120650

Semi-recessed washbasin, 380x380mm.

Suitable for use with wall-mounted or extended mixer/tap.

Basin internal diameter: 310mm.

Cutout diameter: 310mm.

Stainless steel thickness: 1.2mm.

### Semi-recessed QUADRA washbasin - Ref. 120650

| Height                       | 130mm                              |
|------------------------------|------------------------------------|
| Length                       | 380mm                              |
| Width                        | 380mm                              |
| Thickness                    | 1.2mm                              |
|                              |                                    |
| Finish                       | Polished satin 304 stainless steel |
| Standards and certifications | CE                                 |
|                              |                                    |