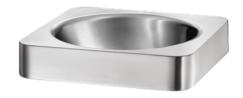

# Semi-recessed QUADRA washbasin

Ref. 120650

Polished satin 304 stainless steel - Semi-recessed

### Semi-recessed QUADRA washbasin - Ref. 120650

Semi-recessed washbasin, 380x380mm.

Suitable for use with wall-mounted or extended mixer/tap.

Basin internal diameter: 310mm.

Cutout diameter: 310mm.

Stainless steel thickness: 1.2mm.

Polished satin finish.

Stainless steel thickness: 1.2mm.

One-piece, seam-free pressed bowl.

Rounded edges prevent injury.

Supplied with 11/4" waste.

Without overflow.

CE marked. Complies with European standard EN 14688.