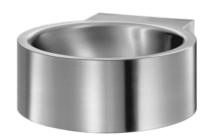

# REDO wall-mounted washbasin

Ref. 120710

Polished satin 304 stainless steel

### REDO wall-mounted washbasin - Ref. 120710

Wall-mounted washbasin. Basin internal diameter: 320mm. Clean and simple design. Bacteriostatic 304 stainless steel.

Polished satin finish.
Stainless steel thickness: 1.2mm.

Rounded edges prevent injury. With no tap hole.
Supplied with 1 1/4" waste.

Without overflow. Supplied with fixing elements.

CE marked. Complies with European standard EN 14688.

Weight: 3kg.

[Formerly ref: 0211710015]