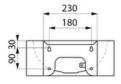

Rounded edges prevent injury. With no tap hole.
Supplied with 1 1/4" waste.

Without overflow. Supplied with fixing elements.

CE marked. Complies with European standard EN 14688.

Weight: 3kg.

[Formerly ref: 0211710015]