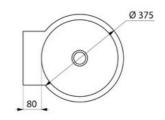

#### REDO wall-mounted washbasin - Ref. 120710

| Height                       | 150mm                              |
|------------------------------|------------------------------------|
| Length                       | 375mm                              |
| Width                        | 430mm                              |
| Thickness                    | 1.2mm                              |
| Finish                       | 304 polished satin stainless steel |
| Standards and certifications | CE                                 |
| Warranty                     |                                    |