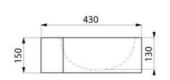

#### REDO wall-mounted washbasin - Ref. 120710

| Height                       | 150mm                              |
|------------------------------|------------------------------------|
| Length                       | 375mm                              |
| Width                        | 430mm                              |
| Thickness                    | 1.2mm                              |
| Finish                       | 304 polished satin stainless steel |
| Standards and certifications | CE                                 |
| Warranty                     |                                    |