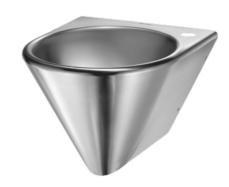

#### Wall-mounted BOB washbasin - Ref. 121130

Wall-mounted washbasin. Basin internal diameter: 310mm. Clean and simple design.

Bacteriostatic 304 stainless steel.

Polished satin finish.

Stainless steel thickness: 1.2mm. Rounded edges prevent injury.

Vandal-resistant: shrouded basin, concealed trap.

Quick and easy to install from the front thanksto a stainless steel mounting

frame.

Supplied with 1  $\frac{1}{4}$ " waste and trap. With tap hole Ø 35mm on right side.

Without overflow.

Supplied with fixing elements.

CE marked. Complies with European standard EN 14688.

Weight: 5.5kg.

[Formerly ref: 3411130006]