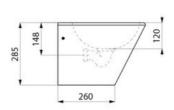

#### Wall-mounted BOB washbasin - Ref. 121130

| Height                       | 285mm                              |
|------------------------------|------------------------------------|
| Length                       | 360mm                              |
| Width                        | 400mm                              |
| Thickness                    | 1.2mm                              |
| Finish                       | 304 polished satin stainless steel |
| Standards and certifications | CE                                 |
| Warranty                     | TO MONAGE                          |