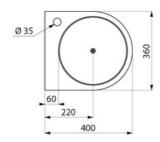

#### Wall-mounted BOB washbasin - Ref. 121130

Wall-mounted washbasin. Basin internal diameter: 310mm. Clean and simple design.

Bacteriostatic 304 stainless steel.

Polished satin finish.

Stainless steel thickness: 1.2mm. Rounded edges prevent injury.

Vandal-resistant: shrouded basin, concealed trap.

Quick and easy to install from the front thanksto a stainless steel mounting

frame.

Supplied with 1  $\frac{1}{4}$ " waste and trap. With tap hole Ø 35mm on right side.

#### Wall-mounted BOB washbasin - Ref. 121130

| Height                       | 285mm                              |
|------------------------------|------------------------------------|
| Length                       | 360mm                              |
| Width                        | 400mm                              |
| Thickness                    | 1.2mm                              |
| Finish                       | 304 polished satin stainless steel |
| Standards and certifications | CE                                 |
| Warranty                     | TO MONAGE                          |