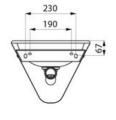

Vandal-resistant: shrouded basin, concealed trap.

Quick and easy to install from the front thanksto a stainless steel mounting

frame.

Supplied with 1  $\frac{1}{4}$ " waste and trap. With tap hole Ø 35mm on right side.

#### Wall-mounted BOB washbasin - Ref. 121130

| Height                       | 285mm                              |
|------------------------------|------------------------------------|
| Length                       | 360mm                              |
| Width                        | 400mm                              |
| Thickness                    | 1.2mm                              |
| Finish                       | 304 polished satin stainless steel |
| Standards and certifications | CE                                 |
| Warranty                     | TO MONAGE                          |