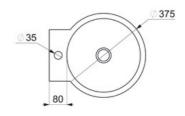

#### REDO wall-mounted washbasin - Ref. 121710

Wall-mounted washbasin.
Basin internal diameter: 320mm.
Clean and simple design.
Bacteriostatic 304 stainless steel.
Polished satin finish.

Stainless steel thickness: 1.2mm. Rounded edges prevent injury. With central tap hole Ø 35mm.

#### REDO wall-mounted washbasin - Ref. 121710

| Height    | 150mm                              |
|-----------|------------------------------------|
| Length    | 375mm                              |
| Width     | 430mm                              |
| Thickness | 1.2mm                              |
| Finish    | 304 polished satin stainless steel |