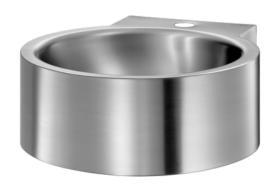

#### REDO wall-mounted washbasin - Ref. 121710

Wall-mounted washbasin.
Basin internal diameter: 320mm.
Clean and simple design.
Bacteriostatic 304 stainless steel.
Polished satin finish.

Stainless steel thickness: 1.2mm. Rounded edges prevent injury. With central tap hole Ø 35mm.

Supplied with 1 1/4" waste.

Without overflow.

Supplied with fixing elements.

CE marked. Complies with European standard EN 14688.

Weight: 3kg.

[Formerly ref: 0211710008]