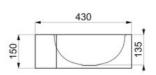

#### REDO wall-mounted washbasin - Ref. 121710

| Height    | 150mm                              |
|-----------|------------------------------------|
| Length    | 375mm                              |
| Width     | 430mm                              |
| Thickness | 1.2mm                              |
| Finish    | 304 polished satin stainless steel |