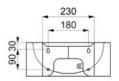

#### REDO wall-mounted washbasin - Ref. 121710

| Height    | 150mm                              |
|-----------|------------------------------------|
| Length    | 375mm                              |
| Width     | 430mm                              |
| Thickness | 1.2mm                              |
| Finish    | 304 polished satin stainless steel |