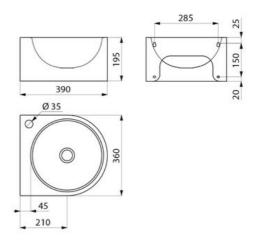

#### FACIL wall-mounted washbasin - Ref. 121800

Wall-mounted washbasin, 360x390mm. Basin internal diameter: 320mm. Clean and simple design.

Bacteriostatic 304 stainless steel.

Polished satin finish.

Stainless steel thickness: 1.2mm.
Rounded edges prevent injury.
With Ø 35mm on the right.
Supplied with 1 1/4" waste.

#### FACIL wall-mounted washbasin - Ref. 121800

| Height    | 195mm                              |
|-----------|------------------------------------|
| Length    | 360mm                              |
| Width     | 390mm                              |
| Thickness | 1.2mm                              |
| Finish    | 304 polished satin stainless steel |
|           |                                    |