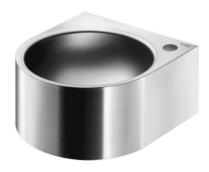

#### FACIL wall-mounted washbasin - Ref. 121800

Wall-mounted washbasin, 360x390mm. Basin internal diameter: 320mm. Clean and simple design.

Bacteriostatic 304 stainless steel.

Polished satin finish.

Stainless steel thickness: 1.2mm.
Rounded edges prevent injury.
With Ø 35mm on the right.
Supplied with 1 1/4" waste.