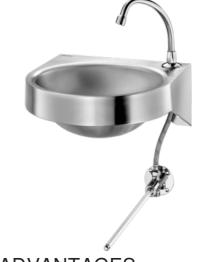

## GENOU wall-mounted hand washbasin

Ref. 180330

Polished satin 304 stainless steel - knee-operated

Bacteriostatic 304 stainless

## **DESCRIPTION**

GENOU wall-mounted hand washbasin - Ref. 180330

Wall-mounted, knee-operated hand washbasin.

Bacteriostatic 304 stainless steel.

Polished satin finish.

Stainless steel thickness: 1.2mm

Rounded edges prevent injury.

Supplied with swan neck spout and time flowtap with 7 second time flow.

Supplied with 1 1/4" waste.

Without overflow.

Supplied with fixing elements.

CE marked. Complies with European standard EN 14688.

Weight: 5kg.