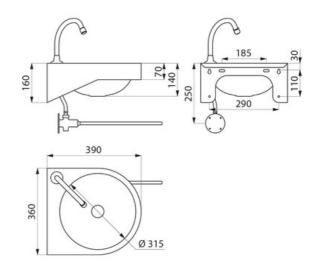

## **TECHNICAL FEATURES**

GENOU wall-mounted hand washbasin - Ref. 180330

| Height    | 160mm                              |
|-----------|------------------------------------|
| Length    | 390mm                              |
| Width     | 360mm                              |
| Thickness | 1.2mm                              |
| Finish    | 304 polished satin stainless steel |