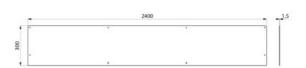

## **TECHNICAL FEATURES**

Splashback 2400mm for CANAL wash trough - Ref. 100300

| Height    | 300mm                              |
|-----------|------------------------------------|
| Length    | 2400mm                             |
| Width     | 1.5mm                              |
| Thickness | 1.2mm                              |
| Finish    | 304 polished satin stainless steel |
|           |                                    |