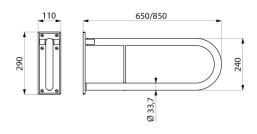

## **DESCRIPTION**

Stainless steel drop-down rail, bright, L. 650mm - Ref. 5160P1

Drop-down grab bar for people with reduced mobility (PRM).

In the lowered position use as a grab bar, for standing up and assisting movement. For WCs or showers. Allows side access in the raised position. Dimensions:  $650 \times 290 \times 110$ mm, Ø 33.7mm.

## TECHNICAL CHARACTERISTICS

Stainless steel drop-down rail, bright, L. 650mm - Ref. 5160P1

| Height   | 290mm                                           |
|----------|-------------------------------------------------|
| Length   | 650mm                                           |
| Width    | 110mm                                           |
| Diameter | Ø 33.7mm                                        |
| Finish   | 304 stainless steel UltraPolish bright polished |
| Norms    | C€                                              |
| Warranty |                                                 |
|          |                                                 |