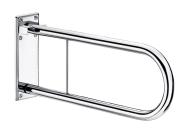

## Stainless steel drop-down rail, bright, L. 650mm

Ref. 5160P1

UltraPolish bright polished stainless steel

## **DESCRIPTION**

Stainless steel drop-down rail, bright, L. 650mm - Ref. 5160P1

Drop-down grab bar for people with reduced mobility (PRM).

In the lowered position use as a grab bar, for standing up and assisting movement. For WCs or showers. Allows side access in the raised position. Dimensions:  $650 \times 290 \times 110$ mm, Ø 33.7mm.