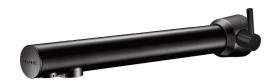

#### DESCRIPTION BLACK BINOPTIC MIX electronic mixer - Ref. 379MCHB Cross wall matte black electronic basin mixer: Independent IP65 electronic control unit. 230/12V mains supply with transformer.

Flow rate pre-set at 3 lpm at 3 bar, can be adjusted from 1.4 to 6 lpm.

Filters and solenoid valves M3/8".

Chrome-plated brass body.

Matte black chrome finish.

Cross wall installation ≤110mm Cable for sensor L. 120mm, flexibles and mounting all pass through the same

hole.

Anti-blocking safety.