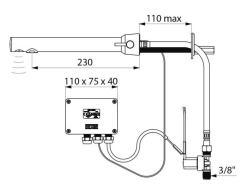

Filters and solenoid valves M3/8".

Chrome-plated brass body.

Matte black chrome finish.

Cross wall installation ≤110mm Cable for sensor L. 120mm, flexibles and mounting all pass through the same

hole.

Anti-blocking safety.

#### BLACK BINOPTIC MIX electronic mixer - Ref. 379MCHB

| Supply       | Mains supply 230/12V |
|--------------|----------------------|
| Connector    | M3/8"                |
| Technology   | Electronic           |
| Spout length | 230mm                |
| Flow rate    | 3 lpm                |
| Finish       | Matte black chrome   |
| Norms        | ACS (E               |
| Warranty     |                      |