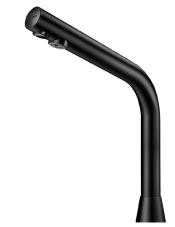

## **BLACK BINOPTIC electronic** tap

Ref. 398035

Mains supply, H. 250mm

## **DESCRIPTION**

**BLACK BINOPTIC electronic tap - Ref. 398035** 

Deck-mounted electronic basin tap:

Independent IP65 electronic control unit.

230/12V mains supply with transformer.

Flow rate pre-set at 3 lpm at 3 bar, can be adjusted from 1.4 - 6 lpm.

Chrome-plated brass body.

Matte black chrome finish.

PEX flexible with filter and solenoid valve M%".

Fixing reinforced by 2 stainless steel rods.

Anti-blocking security.

Spout with smooth interior and low water volume (reduces bacterial development).

Drop height 250mm, for countertop washbasins.

Suitable for people with reduced mobility.

10-year warranty.