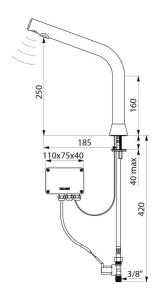

## **TECHNICAL CHARACTERISTICS**

BLACK BINOPTIC electronic tap - Ref. 398035

| Supply       | Mains supply 230/12V |
|--------------|----------------------|
| Connector    | M3/8"                |
| Technology   | Electronic           |
| Drop height  | 250mm                |
| Spout length | 185mm                |
| Flow rate    | 3 lpm                |
| Finish       | Matte black chrome   |
| Norms        | ACS A CE             |
| Warranty     | 1(0                  |