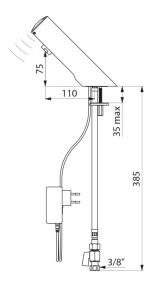

## TECHNICAL CHARACTERISTICS

TEMPOMATIC 4 electronic tap - Ref. 440001

| Supply       | 230/6V plug-in mains supply |
|--------------|-----------------------------|
| Connector    | F3/8"                       |
| Technology   | Electronic                  |
| Drop height  | 75mm                        |
| Spout length | 110mm                       |
| Flow rate    | 3 lpm                       |
| Norms        | CE 😂 📵                      |
| Warranty     | 10                          |