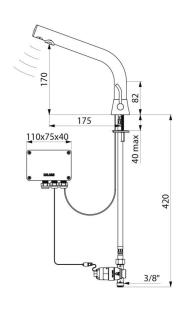

#### BLACK BINOPTIC MIX electronic mixer - Ref. 488MCHB

| Supply       | 6V batteries       |
|--------------|--------------------|
| Connector    | M3/8"              |
| Technology   | Electronic         |
| Drop height  | 170mm              |
| Spout length | 175mm              |
| Flow rate    | 3 lpm              |
| Finish       | Matte black chrome |
| Norms        | ACS 🖹              |
| Warranty     | Lo                 |
|              |                    |