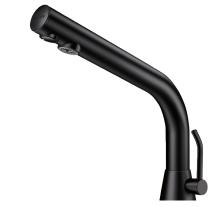

# **BLACK BINOPTIC MIX** electronic mixer

Ref. 488MCHB

Battery-operated, H. 170mm

#### BLACK BINOPTIC MIX electronic mixer - Ref. 488MCHB

Deck-mounted matte black electronic basin mixer:

Independent IP65 electronic control unit.

123 6V Lithium batteries.

Flow rate pre-set at 3 lpm at 3 bar, can be adjusted from 1.4 - 6 lpm.

Chrome-plated brass body.

Matte black chrome finish.

PEX flexibles with filters and solenoid valves M%".

Fixing reinforced by 2 stainless steel rods.

Anti-blocking security.

Spout with smooth interior and low water volume (reduces bacterial development).

Side temperature control with adjustable maximum temperature and long lever

Drop height 170mm for semi-recessed washbasins.

Suitable for people with reduced mobility.

10-year warranty.