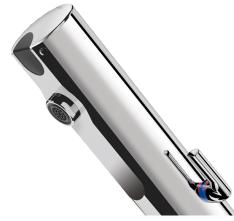

## **DESCRIPTION**

TEMPOMATIC MIX 4 electronic mixer - Ref. 490001

Deck-mounted electronic basin mixer:

230/6V plug-in mains supply.

Reduced-stagnation solenoid valve and electronic unit integrated into the body of the mixer.

Flow rate pre-set at 3 lpm at 3 bar, can be adjusted from 1.5 - 6 lpm.

Scale-resistant flow straightener.

Duty flush (~60 seconds every 24 hours after the last use).

Active infrared presence detection sensor at the end of the spout optimises detection.

Chrome-plated solid brass body.

Cap fixed in place by 2 concealed screws.

PEX flexibles F3/8" with stopcocks, filters and non-return valves.

Fixing reinforced by 2 stainless steel rods.

Anti-blocking security.

 ${\bf Side\ temperature\ control\ lever\ with\ adjustable\ maximum\ temperature\ limiter.}$ 

10-year warranty.