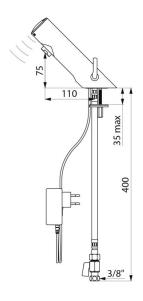

## **TECHNICAL CHARACTERISTICS**

TEMPOMATIC MIX 4 electronic mixer - Ref. 490001

| Supply       | 230/6V plug-in mains supply |
|--------------|-----------------------------|
| Connector    | F3/8"                       |
| Technology   | Electronic                  |
| Drop height  | 75mm                        |
| Spout length | 110mm                       |
| Flow rate    | 3 lpm                       |
| Norms        | (€ ⊜ ⊚                      |
| Warranty     | 10                          |