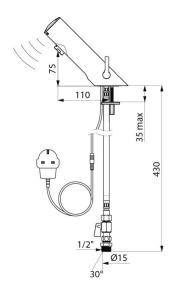

## **TECHNICAL CHARACTERISTICS**

TEMPOMATIC MIX 4 electronic mixer - Ref. 49000115

| Supply       | 230/6V (plug-in mains supply) |
|--------------|-------------------------------|
| Connector    | M1/2" Ø 15mm                  |
| Technology   | Electronic                    |
| Drop height  | 75mm                          |
| Spout length | 110mm                         |
| Flow rate    | 3 lpm                         |
| Norms        | UMRAS CE                      |
| Warranty     | 10                            |
|              |                               |