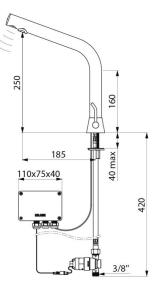

#### BLACK BINOPTIC MIX electronic mixer - Ref. 498MCHB

| Supply       | 6V batteries       |
|--------------|--------------------|
| Connector    | M3/8"              |
| Technology   | Electronic         |
| Drop height  | 250mm              |
| Spout length | 185mm              |
| Flow rate    | 3 lpm              |
| Finish       | Matte black chrome |
| Norms        | ACS                |
| Warranty     |                    |