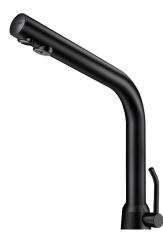

#### BLACK BINOPTIC MIX electronic mixer - Ref. 498MCHB

Deck-mounted matte black electronic basin mixer: Independent IP65 electronic control unit. 123 6V Lithium batteries. Flow rate pre-set at 3 lpm at 3 bar, can be adjusted from 1.4 - 6 lpm.

Chrome-plated brass body.

Matte black chrome finish.

PEX flexibles with filters and solenoid valves M%".

Fixing reinforced by 2 stainless steel rods.

Anti-blocking security.

Spout with smooth interior and low water volume (reduces bacterial development).

Side temperature control with adjustable maximum temperature and long lever.

Drop height 250mm for counter-top washbasins. Suitable for people with reduced mobility. 10-year warranty.