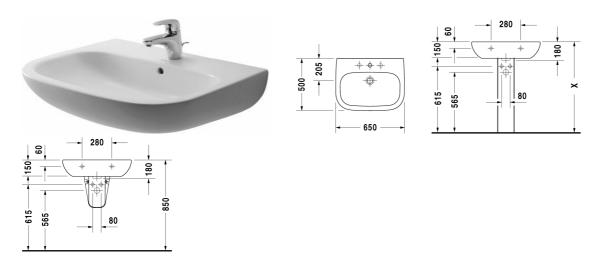

| Washbasin                                                                              | Dimension    | Weight          | Order number |
|----------------------------------------------------------------------------------------|--------------|-----------------|--------------|
| with overflow, with tap platform, underneath glazed, 650 mm                            |              |                 |              |
|                                                                                        |              |                 |              |
| Colors                                                                                 |              |                 |              |
| 00 White Alpin                                                                         |              |                 |              |
| Variant                                                                                |              |                 |              |
| •                                                                                      | 650 x 500 mm | 21.600 kilogram | 23106500002  |
|                                                                                        |              |                 |              |
| Suitable products                                                                      |              |                 |              |
| Siphon cover for # 231065, 231060, 231055, 034265, 034285, 034210, 034812,             |              |                 | 085718       |
| Pedestal for # 231065, 231060, 231055, 034265, 034285, 034210, 034812,                 |              |                 | 086327       |
| Vanity unit wall-mounted 1 door, for D-Code # 231055, # 231060, # 231065, 400 x 360 mm | 400 x 360 mm |                 | KT6658 L/R   |
|                                                                                        |              |                 |              |

All drawings contain the necessary measurements which are subject to standard tolerances. They are stated in mm and are non-binding. Exact measurements, in particular for customised installation scenarios, can only be taken from the finished piece.