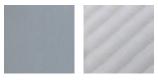

# Wall mounting Covering hood

| Cover            | Cat. No.   |
|------------------|------------|
| Aluminium        | 568.66.723 |
| Grey stripes     | 568.66.700 |
| Packing: 1 piece |            |

#### **Covering hood**

| Material | Colour          | Cat. No.   |
|----------|-----------------|------------|
| Plastic  | White, RAL 9016 | 568.66.790 |

Packing: 1 piece

Aluminium Grey stripes

### Shelf mounting

\* 40 mm with door/flap

| Cover            | Cat. No.   |
|------------------|------------|
| Aluminium        | 568.60.793 |
| Grey stripes     | 568.60.780 |
| Dealine, 4 piece |            |