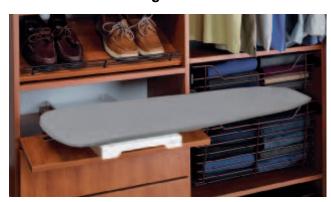

# → For shelf mounting

HAFELE

Vitaflex

Material: Fitting parts: Steel

Fitting parts: Powder coated, white, RAL 9016 Finish/colour:

> Version:

Folding, rotates through 180 ° with positioning at intervals of 30 °,

fully pre-assembled without front

connection 350 mm > Installation depth: Installation height: 125 mm Installation width: 540 mm

### Shelf mounting

\* 40 mm with door/flap

| Cover            | Cat. No.   |
|------------------|------------|
| Aluminium        | 568.60.793 |
| Grey stripes     | 568.60.780 |
| Dealine, 4 piece |            |