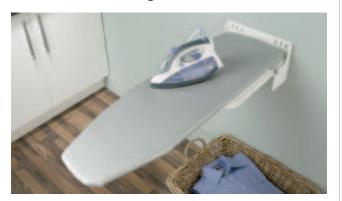

## Häfele Ironfix Ironing board → For wall mounting

> Material:

> Finish/colour:

Fitting parts: Steel
Fitting parts: Powder coated, white,
RAL 9016

> Version:

Fully assembled, folding,

rotates continuously through 180°,

with locking facility