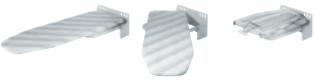

# Wall mounting Covering hood

| Cover            | Cat. No.   |
|------------------|------------|
| Aluminium        | 568.66.723 |
| Grey stripes     | 568.66.700 |
| Packing: 1 piece |            |

#### **Covering hood**

| Material | Colour          | Cat. No.   |
|----------|-----------------|------------|
| Plastic  | White, RAL 9016 | 568.66.790 |

Packing: 1 piece

Aluminium Grey stripes