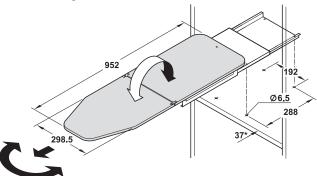

fully pre-assembled without front

connection 350 mm > Installation depth: Installation height: 125 mm Installation width: 540 mm