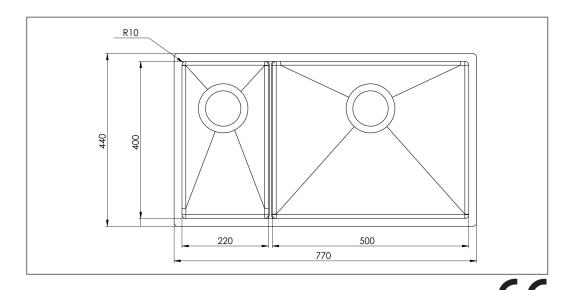

## Baltic BALTIC770SXH-LW T

Art. no. **GTIN** 

**BALTIC770SXHR-LWT** 7393069027808

**Cabinet size** Overall dimension in mm Depth in mm Bowl dim. in mm Small bowl dim. in mm Waste hole dim. in mm

Material thickness in mm

**Material** 

80 770 x 440 180

500 x 400 x 180 220 x 400 x 180

EN 1.4301, AISI 304,

SS2333

1,2