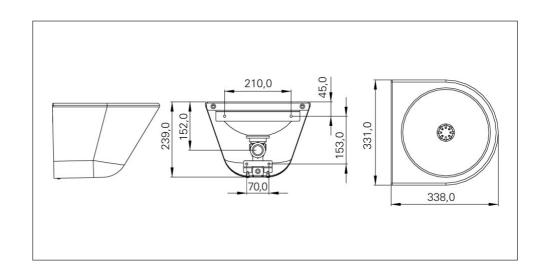

**GTIN** 7055570013953

Overall dimension in mm 331 x 338 x 239

Depth in mm 106 Material **AISI 304** Material thickness in mm 1,25 Installation height in mm 850 Product load in N 1000 Gross weight in kg 4.50 Weight, pallet 160.00 Pcs per pallet 30 Made in Norway