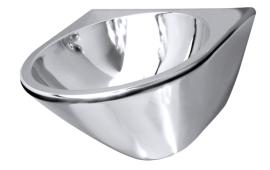

## Description

Vandal resistant Hand Wash Basin in stainless steel 18/10, for wall mounting. Complete with closed shroud for concealed in- and outlet. Supplied with integrated waste and water trap.

Hand Wash Basin ED2 can be supplied with left or right hand taphole on request.