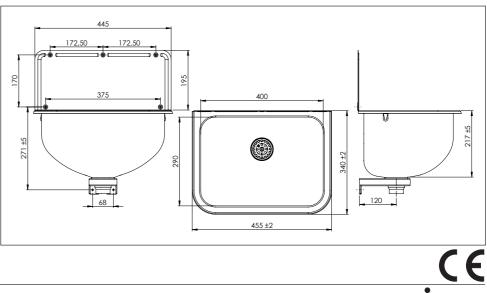

## Bucket sink GUB

Art. no. GTIN Art. no. GTIN GUB1 7055570001059 GUB2 7055570001066

| Overall dimension in mm   | 455 x 34 |
|---------------------------|----------|
| Depth in mm               | 217      |
| Bowl dim. in mm           | 400 x 2  |
| Waste hole dim. in mm     | 52       |
| Material                  | AISI 304 |
| Material thickness in mm  | 0,9      |
| Installation height in mm | 500      |
| Product load in N         | 1000     |
| Gross weight in kg        | 3.60     |
| Weight, pallet            | 133.00   |
| Pcs per pallet            | 30       |
|                           |          |

455 x 340 x 412 217 400 x 290 x 217 52 AISI 304 0,9 500 1000 3.60 133.00 30