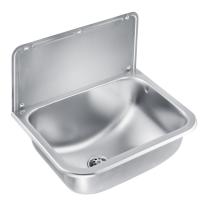

## Description

Bucket sink in stainless steel for wall mounting. Supplied with wall panel in stainless steel, supporting bracket and 1 1/2" grated waste.