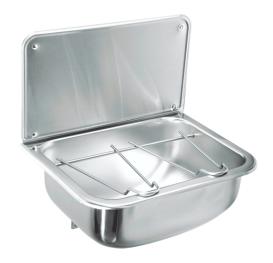

## **Description**

Bucket sink in stainless steel for wall mounting. Supplied with wall panel in stainless steel, supporting bracket, bucket grid and 1 1/2" grated waste.