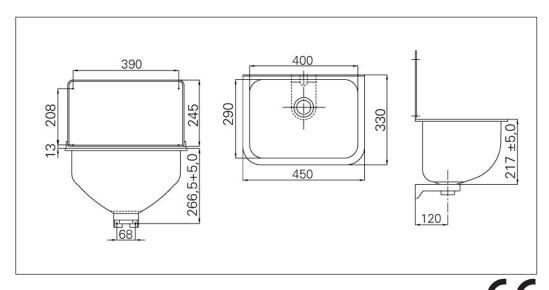

## Bucket sink GUB

Art. no.

GUB2 7055570001066

Overall dimension in mm  $450 \times 330 \times 412$ 

Depth in mm 217

**Bowl dim. in mm**  $400 \times 290 \times 217$ 

Waste hole dim. in mm 52
Material AISI 304
Material thickness in mm 0,9
Installation height in mm 500
Product load in N 1000

Product load in N 1000 Gross weight in kg 3.50 Pcs per pallet 30