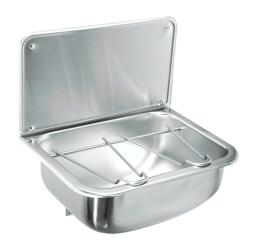

## Description

Bucket sink in stainless steel for wall mounting. Supplied with wall panel, Ø100mm grated waste and a bucket grid. Waste and wall bracket in mounted onto the sink from the supplier.