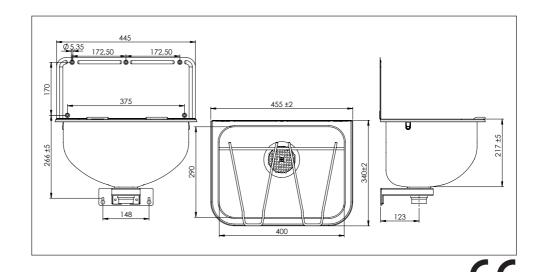

## Bucket sink GUB3

**Art. no.** GUB3 7055570013250

Overall dimension in mm  $455 \times 340 \times 412$ 

Depth in mm 217

**Bowl dim. in mm**  $400 \times 290 \times 217$ 

Material AISI 304
Material thickness in mm 0,9
Installation height in mm 500
Product load in N 1000
Gross weight in kg 4.50
Weight, pallet 135.40
Pcs per pallet 24