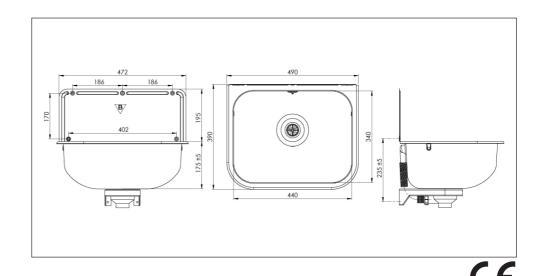

## Bucket sink L1

**Art. no.** L1 **GTIN** 7055570001127

Overall dimension in mm  $490 \times 390 \times 370$ 

Depth in mm 175

**Bowl dim. in mm**  $440 \times 340 \times 175$ 

Waste hole dim. in mm 95 Material **AISI 304** Material thickness in mm 0,9 Installation height in mm 500 Product load in N 1000 Gross weight in kg 3.50 Weight, pallet 128.60 Pcs per pallet 28