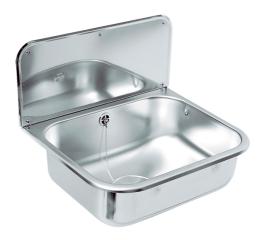

## Description

Bucket sink in stainless steel for wall mounting. Supplied with stainless steel wall panel, supporting bracket and 3 1/2" x 2" waste with plug and overflow.

## Installation

Fix waste and supporting bracket to the sink. Fasten sink to the wall through the two holes in the supporting bracket and the holes in the upstand in the rear of the sink. Fix wall panel parallel to the upstand and the fixing holes in the top corners of the wall panel. Screws and plugs are supplied.