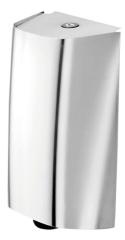

## Description

Millinox Soap dispenser in stainless steel, for wall mounting.

The dispenser is supplied with a one litre plastic container for refill. The dispenser dispenses soap with every push.

Also suitable for lotions, shampoos, conditioners etc.