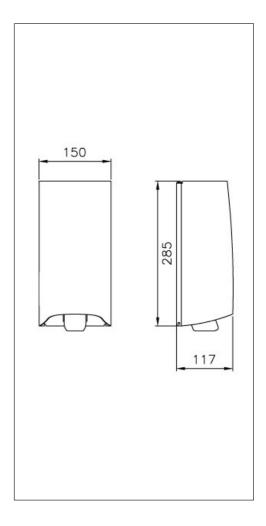

Satin finish.

| Overall dimension in mm   | 150 x 117 x 285 |
|---------------------------|-----------------|
| Volume in L               | 1               |
| Material                  | AISI 304        |
| Material thickness in mm  | 1,0             |
| Installation height in mm | 1350 til topp   |
| Gross weight in kg        | 2.00            |
| Net weight in kg          | 1.29            |
| Weight, pallet            | 327.00          |
| Pcs per pallet            | 168             |
| Design                    | OddThorsen      |
| Made in                   | Norway          |
|                           |                 |