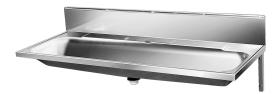

## Wash trough P120

## Description

Fully pressed wash trough for wall mount. Supplied with wall brackets, wall panel and 1 1/2" grated waste.