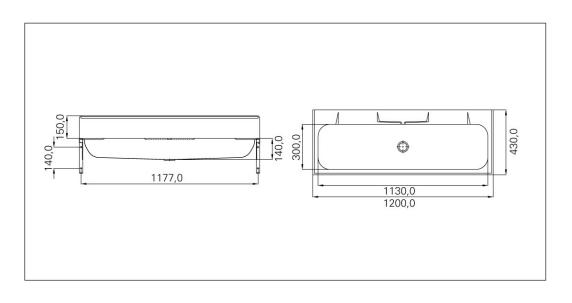

## Wash trough P120

## intra

Inspired by design

Art. no. GTIN P120V 7055570001967





| Overall dimension in mm   |
|---------------------------|
| Depth in mm               |
| Waste hole placement      |
| Material                  |
| Material thickness in mm  |
| Installation height in mm |
| Product load in N         |
| Gross weight in kg        |
| Weight, pallet            |
| Pcs per pallet            |
|                           |

1200 x 430 x 335 140 C AISI 304 0,7 850 1000 9.00 133.00 12

## Description

Fully pressed wash trough for wall mount. Supplied with wall brackets, wall panel and 1 1/2" grated waste.

## Installation

Fix the bracket to the wall and mount the wash trough onto the brackets. Fix the wall panel on top of the troug and to the wall.